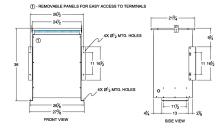

#### SCHEMATIC/DIAGRAM AND DIMENSION PICTURES

Three Phase Isolation Transformer with a capacity of 75kVA, transforming 380 Volts to 220Y/127 Volts

**OFFICIAL QUOTE** 