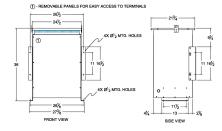

#### SCHEMATIC/DIAGRAM AND DIMENSION PICTURES

Three Phase Isolation Transformer with a capacity of 75kVA, transforming 380 Volts to 220Y/127 Volts

**OFFICIAL QUOTE** 