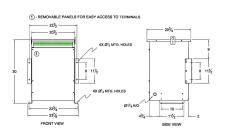

#### **SCHEMATIC/DIAGRAM AND DIMENSION PICTURES**

Three Phase Isolation Transformer with a capacity of 45kVA, transforming 230 Volts to 600Y/347 Volts