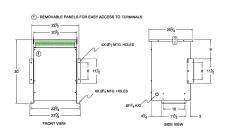

#### **SCHEMATIC/DIAGRAM AND DIMENSION PICTURES**

Three Phase Isolation Transformer with a capacity of 45kVA, transforming 230 Volts to 600Y/347 Volts