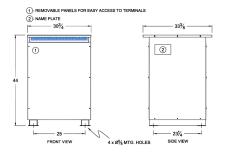

# SCHEMATIC/DIAGRAM AND DIMENSION PICTURES

Three Phase Isolation Transformer with a capacity of 112.5kVA, transforming 575 Volts to 415Y/240 Volts

**OFFICIAL QUOTE** 