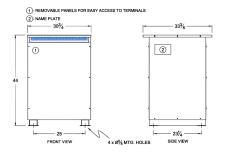

#### SCHEMATIC/DIAGRAM AND DIMENSION PICTURES

Three Phase Isolation Transformer with a capacity of 112.5kVA, transforming 575 Volts to 416Y/240 Volts

**OFFICIAL QUOTE** 