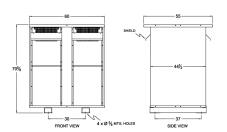

#### **SCHEMATIC/DIAGRAM AND DIMENSION PICTURES**

Three Phase Isolation Transformer with a capacity of 750kVA, transforming 400 Volts to 415Y/240 Volts