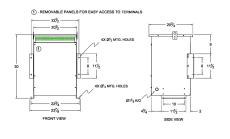

#### **SCHEMATIC/DIAGRAM AND DIMENSION PICTURES**

Three Phase Autotransformer with a capacity of 112.5kVA, transforming 600Y Volts to 415Y Volts