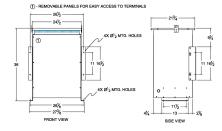

#### SCHEMATIC/DIAGRAM AND DIMENSION PICTURES

Three Phase Isolation Transformer with a capacity of 75kVA, transforming 400 Volts to 600Y/347 Volts

**OFFICIAL QUOTE** 