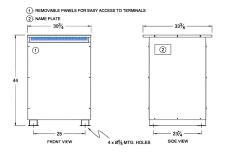

## SCHEMATIC/DIAGRAM AND DIMENSION PICTURES

Three Phase Isolation Transformer with a capacity of 112.5kVA, transforming 600 Volts to 415Y/240 Volts

**OFFICIAL QUOTE** 