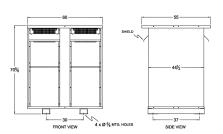

#### **SCHEMATIC/DIAGRAM AND DIMENSION PICTURES**

Three Phase Isolation Transformer with a capacity of 750kVA, transforming 416 Volts to 415Y/240 Volts