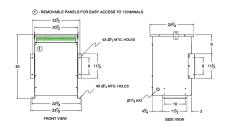

#### **SCHEMATIC/DIAGRAM AND DIMENSION PICTURES**

Three Phase Autotransformer with a capacity of 75kVA, transforming 415Y Volts to 600Y Volts