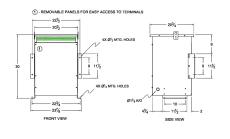

### **SCHEMATIC/DIAGRAM AND DIMENSION PICTURES**

Three Phase Autotransformer with a capacity of 75kVA, transforming 415Y Volts to 600Y Volts