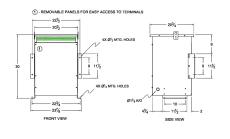

#### **SCHEMATIC/DIAGRAM AND DIMENSION PICTURES**

Three Phase Autotransformer with a capacity of 75kVA, transforming 415Y Volts to 200Y Volts