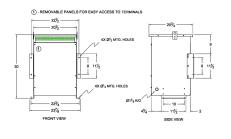

#### **SCHEMATIC/DIAGRAM AND DIMENSION PICTURES**

Three Phase Autotransformer with a capacity of 75kVA, transforming 415Y Volts to 200Y Volts