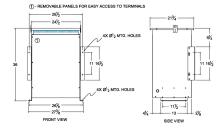

#### SCHEMATIC/DIAGRAM AND DIMENSION PICTURES

Three Phase Isolation Transformer with a capacity of 75kVA, transforming 415 Volts to 220Y/127 Volts

**OFFICIAL QUOTE** 