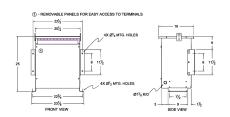

#### **SCHEMATIC/DIAGRAM AND DIMENSION PICTURES**

Three Phase Autotransformer with a capacity of 75kVA, transforming 416Y Volts to 550Y Volts