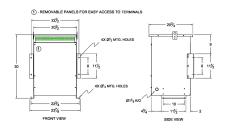

#### **SCHEMATIC/DIAGRAM AND DIMENSION PICTURES**

Three Phase Autotransformer with a capacity of 75kVA, transforming 416Y Volts to 220Y Volts