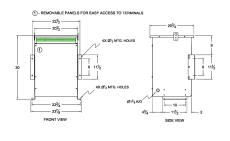

#### **SCHEMATIC/DIAGRAM AND DIMENSION PICTURES**

Three Phase Autotransformer with a capacity of 75kVA, transforming 416Y Volts to 220Y Volts