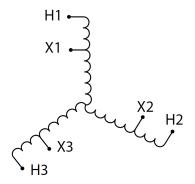

#### **SCHEMATIC/DIAGRAM AND DIMENSION PICTURES**

Three Phase Autotransformer with a capacity of 75kVA, transforming 416Y Volts to 220Y Volts

#### PRODUCT SPECIFICATIONS

| PRODUCT SPECIFICATIONS     |                                                                                      |
|----------------------------|--------------------------------------------------------------------------------------|
| Weight                     | 271 lbs                                                                              |
| Phases                     | <u>3</u>                                                                             |
| kVA                        | <u>75</u>                                                                            |
| Connection                 | 3PhA-NT-1                                                                            |
| Primary Voltage            | 416                                                                                  |
| Primary Max Current        | <u>104.1A</u>                                                                        |
| Primary Markings           | <u>H1-H2-H3</u>                                                                      |
| Primary Terminals          | #2/0-6 AWG                                                                           |
| Secondary Voltage          | 220                                                                                  |
| Secondary Max Current      | <u>196.8A</u>                                                                        |
| Secondary Markings         | <u>X1-X2-X3</u>                                                                      |
| Secondary Terminals        | 600MCM-2                                                                             |
| Primary Taps               | N/A                                                                                  |
| Conductor Material         | Copper                                                                               |
| Insulation Class           | 220°C (Class H)                                                                      |
| BIL (Insulation) Level     | <u>10kV</u>                                                                          |
| Efficiency (@35% Load) %   | N/A                                                                                  |
| Impedance Range            | 1.5 - 3.5%                                                                           |
| Sound (db)                 | <u>45</u>                                                                            |
| Enclosure Type             | NEMA 3R Indoor                                                                       |
| Enclosure Size             | <u>E3R-6</u>                                                                         |
| Finish/Colour              | Polyester Powder Coat - ANSI/ASA 61 Grey                                             |
| Standards & Certifications | CSA Certified File No. LR34493, UL Listed File No. E108255, ISO 9001:2015 Registered |