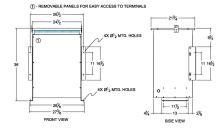

#### SCHEMATIC/DIAGRAM AND DIMENSION PICTURES

Three Phase Isolation Transformer with a capacity of 75kVA, transforming 416 Volts to 415Y/240 Volts

**OFFICIAL QUOTE** 

#### 75KVA 416 VOLTS TO 415Y/240 VOLTS THREE PHASE ISOLATION TRANSFORMER