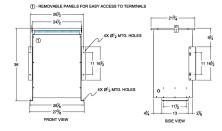

### SCHEMATIC/DIAGRAM AND DIMENSION PICTURES

Three Phase Isolation Transformer with a capacity of 75kVA, transforming 416 Volts to 415Y/240 Volts

**OFFICIAL QUOTE** 