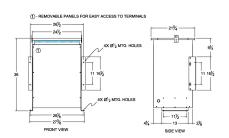

#### **SCHEMATIC/DIAGRAM AND DIMENSION PICTURES**

Three Phase Isolation Transformer with a capacity of 75kVA, transforming 416 Volts to 220Y/127 Volts