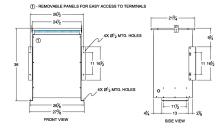

#### SCHEMATIC/DIAGRAM AND DIMENSION PICTURES

Three Phase Isolation Transformer with a capacity of 75kVA, transforming 416 Volts to 220Y/127 Volts

**OFFICIAL QUOTE** 