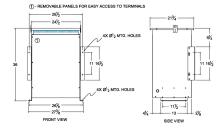

#### SCHEMATIC/DIAGRAM AND DIMENSION PICTURES

Three Phase Isolation Transformer with a capacity of 75kVA, transforming 416 Volts to 220Y/127 Volts

**OFFICIAL QUOTE** 