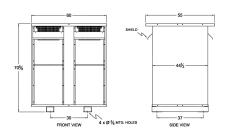

#### **SCHEMATIC/DIAGRAM AND DIMENSION PICTURES**

Three Phase Autotransformer with a capacity of 1000kVA, transforming 575Y Volts to 200Y Volts

#### PRODUCT SPECIFICATIONS

| PRODUCT SPECIFICATIONS     |                                                                                      |
|----------------------------|--------------------------------------------------------------------------------------|
| Weight                     | 5937 lbs                                                                             |
| Phases                     | <u>3</u>                                                                             |
| kVA                        | 1000                                                                                 |
| Connection                 | 3PhA-NT-1                                                                            |
| Primary Voltage            | <u>575</u>                                                                           |
| Primary Max Current        | 1004.1A                                                                              |
| Primary Markings           | H1-H2-H3                                                                             |
| Primary Terminals          | <u>Pads</u>                                                                          |
| Secondary Voltage          | 200                                                                                  |
| Secondary Max Current      | 2886.8A                                                                              |
| Secondary Markings         | <u>X1-X2-X3</u>                                                                      |
| Secondary Terminals        | <u>Pads</u>                                                                          |
| Primary Taps               | N/A                                                                                  |
| Conductor Material         | Copper                                                                               |
| Insulation Class           | 220°C (Class H)                                                                      |
| BIL (Insulation) Level     | 10kV                                                                                 |
| Efficiency (@35% Load) %   | N/A                                                                                  |
| Impedance Range            | 2.5 - 4.5%                                                                           |
| Sound (db)                 | <u>62</u>                                                                            |
| Enclosure Type             | NEMA 3R Indoor                                                                       |
| Enclosure Size             | E3R-11                                                                               |
| Finish/Colour              | Polyester Powder Coat - ANSI/ASA 61 Grey                                             |
| Standards & Certifications | CSA Certified File No. LR34493, UL Listed File No. E108255, ISO 9001:2015 Registered |