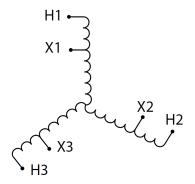

#### **SCHEMATIC/DIAGRAM AND DIMENSION PICTURES**

Three Phase Autotransformer with a capacity of 1000kVA, transforming 575Y Volts to 200Y Volts

#### PRODUCT SPECIFICATIONS

| PRODUCT SPECIFICATIONS     |                                                                                      |
|----------------------------|--------------------------------------------------------------------------------------|
| Weight                     | 5937 lbs                                                                             |
| Phases                     | <u>3</u>                                                                             |
| kVA                        | 1000                                                                                 |
| Connection                 | 3PhA-NT-1                                                                            |
| Primary Voltage            | <u>575</u>                                                                           |
| Primary Max Current        | 1004.1A                                                                              |
| Primary Markings           | H1-H2-H3                                                                             |
| Primary Terminals          | <u>Pads</u>                                                                          |
| Secondary Voltage          | 200                                                                                  |
| Secondary Max Current      | 2886.8A                                                                              |
| Secondary Markings         | <u>X1-X2-X3</u>                                                                      |
| Secondary Terminals        | <u>Pads</u>                                                                          |
| Primary Taps               | N/A                                                                                  |
| Conductor Material         | Copper                                                                               |
| Insulation Class           | 220°C (Class H)                                                                      |
| BIL (Insulation) Level     | 10kV                                                                                 |
| Efficiency (@35% Load) %   | N/A                                                                                  |
| Impedance Range            | 2.5 - 4.5%                                                                           |
| Sound (db)                 | <u>62</u>                                                                            |
| Enclosure Type             | NEMA 3R Indoor                                                                       |
| Enclosure Size             | E3R-11                                                                               |
| Finish/Colour              | Polyester Powder Coat - ANSI/ASA 61 Grey                                             |
| Standards & Certifications | CSA Certified File No. LR34493, UL Listed File No. E108255, ISO 9001:2015 Registered |