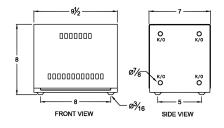

### **SCHEMATIC/DIAGRAM AND DIMENSION PICTURES**

Single Phase Autotransformer with a capacity of 5kVA, transforming 277 Volts to 220 Volts