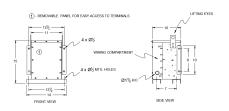

# **OFFICIAL QUOTE**

### **BC2J-F/EP**





# **BC2J-F/EP**

\$1,584.15 USD

**SKU**: 2d26fb5132ea

**Categories:** Encapsulated Isolation Transformer

# **SCHEMATIC/DIAGRAM AND DIMENSION PICTURES**





## **PRODUCT SPECIFICATIONS**

| Weight          | 150 lbs             |
|-----------------|---------------------|
| Phases          | 3                   |
| kVA             | 2                   |
| Connection      | <u>3Ph-DY-NT-SD</u> |
| Primary Voltage | 600                 |



# **OFFICIAL QUOTE**

### **BC2J-F/EP**



| Primary Max Current        | <u>1.9A</u>                                                                          |
|----------------------------|--------------------------------------------------------------------------------------|
| Primary Markings           | H1-H2-3                                                                              |
| Primary Terminals          | #2-14 AWG