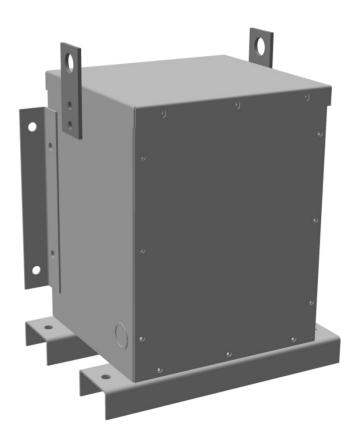

## **PRODUCT SPECIFICATIONS**

| Weight          | 150 lbs             |
|-----------------|---------------------|
| Phases          | 3                   |
| kVA             | 2                   |
| Connection      | <u>3Ph-DY-NT-SD</u> |
| Primary Voltage | 600                 |

### **BC2J-F/EP**

| Primary Max Current        | <u>1.9A</u>                                                                          |
|----------------------------|--------------------------------------------------------------------------------------|
| Primary Markings           | H1-H2-3                                                                              |
| Primary Terminals          | #2-14 AWG                                                                            |
| Secondary Voltage          | <u>380Y/220</u>                                                                      |
| Secondary Max Current      | <u>3A</u>                                                                            |
| Secondary Markings         | <u>X0-X1-X2-X3</u>                                                                   |
| Secondary Terminals        | #2-14 AWG                                                                            |
| Primary Taps               | N/A                                                                                  |
| Conductor Material         | <u>Copper</u>                                                                        |
| Temperatue Rise            | 130°C                                                                                |
| Insuation Class            | 200°C                                                                                |
| BIL (Insulation) Level     | 10kV                                                                                 |
| Efficiency                 | N/A                                                                                  |
| Impedance                  | <u>1.5 - 3.5%</u>                                                                    |
| Sound (db)                 | 40                                                                                   |
| Enclosure Type             | NEMA 3R Indoor                                                                       |
| Enclosure                  | E3R-3PEP-1                                                                           |
| Finish                     | Polyster Powder Coat – ANSI/ASA 61 Grey                                              |
| Standards & Certifications | CSA Certified File No. LR34493, UL Listed File No. E108255, ISO 9001:2015 Registered |