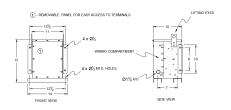

# **SCHEMATIC/DIAGRAM AND DIMENSION PICTURES**

## **PRODUCT SPECIFICATIONS**

| Weight          | 150 lbs             |
|-----------------|---------------------|
| Phases          | 3                   |
| kVA             | 2                   |
| Connection      | <u>3Ph-DY-NT-SD</u> |
| Primary Voltage | <u>600</u>          |