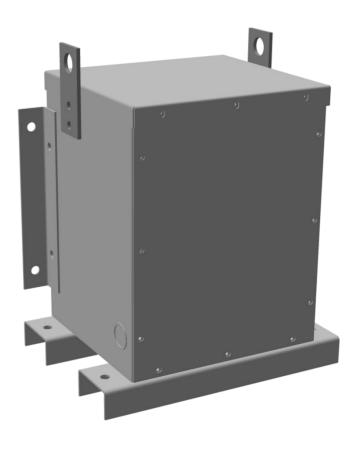

## **PRODUCT SPECIFICATIONS**

| Weight          | 150 lbs             |
|-----------------|---------------------|
| Phases          | 3                   |
| kVA             | 2                   |
| Connection      | <u>3Ph-DY-NT-SD</u> |
| Primary Voltage | <u>600</u>          |

### **BC2J-F/EP**

| Primary Max Current        | 1.9A                                                                                 |
|----------------------------|--------------------------------------------------------------------------------------|
| Primary Markings           | <u>H1-H2-3</u>                                                                       |
| Primary Terminals          | #2-14 AWG                                                                            |
| Secondary Voltage          | 380Y/220                                                                             |
| Secondary Max Current      | <u>3A</u>                                                                            |
| Secondary Markings         | <u>X0-X1-X2-X3</u>                                                                   |
| Secondary Terminals        | #2-14 AWG                                                                            |
| Primary Taps               | N/A                                                                                  |
| Conductor Material         | <u>Copper</u>                                                                        |
| Temperatue Rise            | 130°C                                                                                |
| Insuation Class            | 200°C                                                                                |
| BIL (Insulation) Level     | <u>10kV</u>                                                                          |
| Efficiency                 | N/A                                                                                  |
| Impedance                  | <u>1.5 - 3.5%</u>                                                                    |
| Sound (db)                 | 40                                                                                   |
| Enclosure Type             | NEMA 3R Indoor                                                                       |
| Enclosure                  | <u>E3R-3PEP-1</u>                                                                    |
| Finish                     | Polyster Powder Coat – ANSI/ASA 61 Grey                                              |
| Standards & Certifications | CSA Certified File No. LR34493, UL Listed File No. E108255, ISO 9001:2015 Registered |