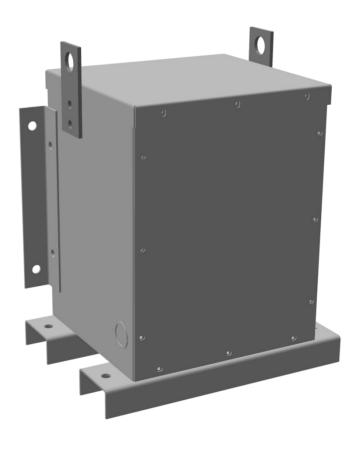

## **PRODUCT SPECIFICATIONS**

| Weight          | 150 lbs             |
|-----------------|---------------------|
| Phases          | 3                   |
| kVA             | 2                   |
| Connection      | <u>3Ph-DY-NT-SD</u> |
| Primary Voltage | 600                 |

### **BC2J-F/EP**

| Primary Max Current        | <u>1.9A</u>                                                                          |
|----------------------------|--------------------------------------------------------------------------------------|
| Primary Markings           | <u>H1-H2-3</u>                                                                       |
| Primary Terminals          | #2-14 AWG                                                                            |
| Secondary Voltage          | <u>380Y/220</u>                                                                      |
| Secondary Max Current      | <u>3A</u>                                                                            |
| Secondary Markings         | <u>X0-X1-X2-X3</u>                                                                   |
| Secondary Terminals        | #2-14 AWG                                                                            |
| Primary Taps               | N/A                                                                                  |
| Conductor Material         | <u>Copper</u>                                                                        |
| Temperatue Rise            | 130°C                                                                                |
| Insuation Class            | 200°C                                                                                |
| BIL (Insulation) Level     | <u>10kV</u>                                                                          |
| Efficiency                 | N/A                                                                                  |
| Impedance                  | <u>1.5 - 3.5%</u>                                                                    |
| Sound (db)                 | 40                                                                                   |
| Enclosure Type             | NEMA 3R Indoor                                                                       |
| Enclosure                  | <u>E3R-3PEP-1</u>                                                                    |
| Finish                     | Polyster Powder Coat – ANSI/ASA 61 Grey                                              |
| Standards & Certifications | CSA Certified File No. LR34493, UL Listed File No. E108255, ISO 9001:2015 Registered |