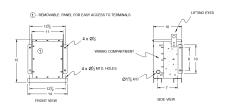

# OFFICIAL QUOTE

### **BC2J-F/EP**





# **BC2J-F/EP**

\$2,151.00 CAD

SKU: 2d26fb5132ea

**Categories:** Encapsulated Isolation Transformer

# **SCHEMATIC/DIAGRAM AND DIMENSION PICTURES**





## **PRODUCT SPECIFICATIONS**

| Weight          | 150 lbs             |
|-----------------|---------------------|
| Phases          | 3                   |
| kVA             | 2                   |
| Connection      | <u>3Ph-DY-NT-SD</u> |
| Primary Voltage | 600                 |



# **OFFICIAL QUOTE**

### **BC2J-F/EP**



| Primary Max Current        | <u>1.9A</u>                                                                          |
|----------------------------|--------------------------------------------------------------------------------------|
| Primary Markings           | <u>H1-H2-3</u>                                                                       |
| Primary Terminals          | #2-14 AWG