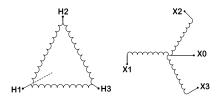

# **SCHEMATIC/DIAGRAM AND DIMENSION PICTURES**

### **BC2J-F/EP**

| Primary Max Current        | <u>1.9A</u>                                                                          |
|----------------------------|--------------------------------------------------------------------------------------|
| Primary Markings           | <u>H1-H2-3</u>                                                                       |
| Primary Terminals          | #2-14 AWG                                                                            |
| Secondary Voltage          | <u>380Y/220</u>                                                                      |
| Secondary Max Current      | <u>3A</u>                                                                            |
| Secondary Markings         | <u>X0-X1-X2-X3</u>                                                                   |
| Secondary Terminals        | #2-14 AWG                                                                            |
| Primary Taps               | N/A                                                                                  |
| Conductor Material         | <u>Copper</u>                                                                        |
| Temperatue Rise            | 130°C                                                                                |
| Insuation Class            | 200°C                                                                                |
| BIL (Insulation) Level     | <u>10kV</u>                                                                          |
| Efficiency                 | N/A                                                                                  |
| Impedance                  | <u>1.5 - 3.5%</u>                                                                    |
| Sound (db)                 | 40                                                                                   |
| Enclosure Type             | NEMA 3R Indoor                                                                       |
| Enclosure                  | <u>E3R-3PEP-1</u>                                                                    |
| Finish                     | Polyster Powder Coat – ANSI/ASA 61 Grey                                              |
| Standards & Certifications | CSA Certified File No. LR34493, UL Listed File No. E108255, ISO 9001:2015 Registered |