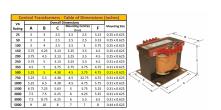

#### SCHEMATIC/DIAGRAM AND DIMENSION PICTURES

Single Phase Control Transformer with a capacity of 500VA, transforming 277 Volts to 120/240 Volts

## **PRODUCT SPECIFICATIONS**

| PRODUCT SPECIFICATIONS     |                                                                                      |
|----------------------------|--------------------------------------------------------------------------------------|
| Weight                     | 14 lbs                                                                               |
| Phases                     | 1                                                                                    |
| Connection                 | 1Ph-CT-SD-SD                                                                         |
| Primary Voltage            | 120/240                                                                              |
| Primary Max Current        | 1.81A                                                                                |
| Primary Markings           | <u>H1-H2</u>                                                                         |
| Primary Terminals          | <u>Terminals</u>                                                                     |
| Secondary Voltage          | 120/240                                                                              |
| Secondary Max Current      | 4.17A                                                                                |
| Secondary Markings         | X1-X2-X3-X4                                                                          |
| Secondary Terminals        | <u>Terminals</u>                                                                     |
| Primary Taps               | N/A                                                                                  |
| Conductor Material         | Copper                                                                               |
| Temperatue Rise            | 115°C                                                                                |
| Insuation Class            | 180°C (Class F)                                                                      |
| BIL (Insulation) Level     | <u>10kV</u>                                                                          |
| Efficiency (@35% Load) %   | N/A                                                                                  |
| Impedance Range            | <u>5.0 - 7.0%</u>                                                                    |
| Sound (db)                 | 40                                                                                   |
| Enclosure Type             | Core & Coil                                                                          |
| Enclosure Size             | See Core & Coil Chart                                                                |
| Finish/Colour              | N/A                                                                                  |
| Standards & Certifications | CSA Certified File No. LR34493, UL Listed File No. E110286, ISO 9001:2015 Registered |