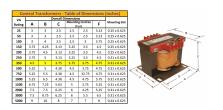

#### **SCHEMATIC/DIAGRAM AND DIMENSION PICTURES**

Single Phase Control Transformer with a capacity of 350VA, transforming 208 Volts to 120/240 Volts

#### PRODUCT SPECIFICATIONS

| Weight                     | 12 lbs                                                                               |
|----------------------------|--------------------------------------------------------------------------------------|
| Phases                     | 1                                                                                    |
| Connection                 | 1Ph-CT-SD-SD                                                                         |
| Primary Voltage            | 208                                                                                  |
| Primary Max Current        | 1.68A                                                                                |
| Primary Markings           | H1-H2                                                                                |
| Primary Terminals          | Terminals                                                                            |
| Secondary Voltage          | 120/240                                                                              |
| Secondary Max Current      | 2.92A                                                                                |
| Secondary Markings         | <u>X1-X2-X3-X4</u>                                                                   |
| Secondary Terminals        | <u>Terminals</u>                                                                     |
| Primary Taps               | N/A                                                                                  |
| Conductor Material         | Copper                                                                               |
| Temperatue Rise            | <u>80°C</u>                                                                          |
| Insuation Class            | 130°C (Class B)                                                                      |
| BIL (Insulation) Level     | <u>10kV</u>                                                                          |
| Efficiency (@35% Load) %   | N/A                                                                                  |
| Impedance Range            | 5.0 - 7.0%                                                                           |
| Sound (db)                 | 40                                                                                   |
| Enclosure Type             | Core & Coil                                                                          |
| Enclosure Size             | See Core & Coil Chart                                                                |
| Finish/Colour              | N/A                                                                                  |
| Standards & Certifications | CSA Certified File No. LR34493, UL Listed File No. E110286, ISO 9001:2015 Registered |