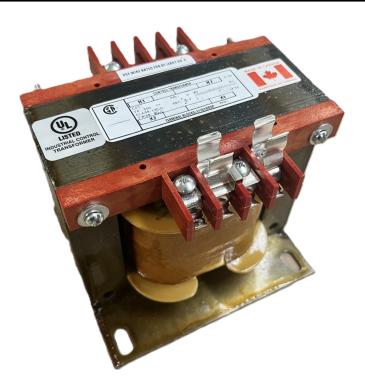

# 350VA 208 VOLTS TO 120/240 VOLTS SINGLE PHASE CONTROL TRANSFORMER

\$231.14 CAD

Single Phase Control Transformer with a capacity of 350VA, transforming 208 Volts to 120/240 Volts

**SKU:** CS350B-K

**Categories:** Control Transformers

#### **SCHEMATIC/DIAGRAM AND DIMENSION PICTURES**

Single Phase Control Transformer with a capacity of 350VA, transforming 208 Volts to 120/240 Volts