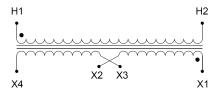

#### **SCHEMATIC/DIAGRAM AND DIMENSION PICTURES**

Single Phase Control Transformer with a capacity of 350VA, transforming 208 Volts to 120/240 Volts

#### PRODUCT SPECIFICATIONS

| Weight                     | 12 lbs                                                                               |
|----------------------------|--------------------------------------------------------------------------------------|
| Phases                     | 1                                                                                    |
| Connection                 | 1Ph-CT-SD-SD                                                                         |
| Primary Voltage            | 208                                                                                  |
| Primary Max Current        | 1.68A                                                                                |
| Primary Markings           | H1-H2                                                                                |
| Primary Terminals          | Terminals                                                                            |
| Secondary Voltage          | 120/240                                                                              |
| Secondary Max Current      | 2.92A                                                                                |
| Secondary Markings         | <u>X1-X2-X3-X4</u>                                                                   |
| Secondary Terminals        | <u>Terminals</u>                                                                     |
| Primary Taps               | N/A                                                                                  |
| Conductor Material         | Copper                                                                               |
| Temperatue Rise            | <u>80°C</u>                                                                          |
| Insuation Class            | 130°C (Class B)                                                                      |
| BIL (Insulation) Level     | <u>10kV</u>                                                                          |
| Efficiency (@35% Load) %   | N/A                                                                                  |
| Impedance Range            | 5.0 - 7.0%                                                                           |
| Sound (db)                 | 40                                                                                   |
| Enclosure Type             | Core & Coil                                                                          |
| Enclosure Size             | See Core & Coil Chart                                                                |
| Finish/Colour              | N/A                                                                                  |
| Standards & Certifications | CSA Certified File No. LR34493, UL Listed File No. E110286, ISO 9001:2015 Registered |