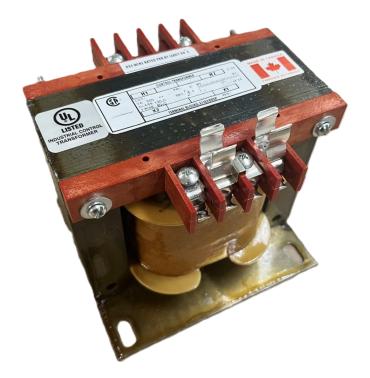

### \$231.14 CAD

Single Phase Control Transformer with a capacity of 350VA, transforming 208 Volts to 120/240 Volts

SKU: CS350B-K Categories: <u>Control Transformers</u>

#### **PRODUCT SPECIFICATIONS**

| Weight                     | 12 lbs                                                                                                |
|----------------------------|-------------------------------------------------------------------------------------------------------|
| Phases                     | 1                                                                                                     |
| Connection                 | <u>1Ph-CT-SD-SD</u>                                                                                   |
| Primary Voltage            | <u>208</u>                                                                                            |
| Primary Max Current        | <u>1.68A</u>                                                                                          |
| Primary Markings           | <u>H1-H2</u>                                                                                          |
| Primary Terminals          | <u>Terminals</u>                                                                                      |
| Secondary Voltage          | <u>120/240</u>                                                                                        |
| Secondary Max Current      | <u>2.92A</u>                                                                                          |
| Secondary Markings         | <u>X1-X2-X3-X4</u>                                                                                    |
| Secondary Terminals        | <u>Terminals</u>                                                                                      |
| Primary Taps               | N/A                                                                                                   |
| Conductor Material         | <u>Copper</u>                                                                                         |
| Temperatue Rise            | <u>80°C</u>                                                                                           |
| Insuation Class            | <u>130°C (Class B)</u>                                                                                |
| BIL (Insulation) Level     | <u>10kV</u>                                                                                           |
| Efficiency (@35% Load) %   | <u>N/A</u>                                                                                            |
| Impedance Range            | <u>5.0 – 7.0%</u>                                                                                     |
| Sound (db)                 | <u>40</u>                                                                                             |
| Enclosure Type             | Core & Coil                                                                                           |
| Enclosure Size             | See Core & Coil Chart                                                                                 |
| Finish/Colour              | N/A                                                                                                   |
| Standards & Certifications | <u>CSA Certified File No. LR34493, UL Listed File No. E110286, ISO 9001:2015</u><br><u>Registered</u> |