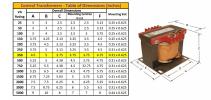

#### SCHEMATIC/DIAGRAM AND DIMENSION PICTURES

Single Phase Control Transformer with a capacity of 350VA, transforming 208 Volts to 120/240 Volts

**OFFICIAL QUOTE** 

#### **PRODUCT SPECIFICATIONS**

| Weight                     | 12 lbs                                                                                                |
|----------------------------|-------------------------------------------------------------------------------------------------------|
| Phases                     | 1                                                                                                     |
| Connection                 | <u>1Ph-CT-SD-SD</u>                                                                                   |
| Primary Voltage            | <u>208</u>                                                                                            |
| Primary Max Current        | <u>1.68A</u>                                                                                          |
| Primary Markings           | <u>H1-H2</u>                                                                                          |
| Primary Terminals          | <u>Terminals</u>                                                                                      |
| Secondary Voltage          | <u>120/240</u>                                                                                        |
| Secondary Max Current      | <u>2.92A</u>                                                                                          |
| Secondary Markings         | <u>X1-X2-X3-X4</u>                                                                                    |
| Secondary Terminals        | <u>Terminals</u>                                                                                      |
| Primary Taps               | N/A                                                                                                   |
| Conductor Material         | <u>Copper</u>                                                                                         |
| Temperatue Rise            | <u>80°C</u>                                                                                           |
| Insuation Class            | <u>130°C (Class B)</u>                                                                                |
| BIL (Insulation) Level     | <u>10kV</u>                                                                                           |
| Efficiency (@35% Load) %   | <u>N/A</u>                                                                                            |
| Impedance Range            | <u>5.0 – 7.0%</u>                                                                                     |
| Sound (db)                 | <u>40</u>                                                                                             |
| Enclosure Type             | Core & Coil                                                                                           |
| Enclosure Size             | See Core & Coil Chart                                                                                 |
| Finish/Colour              | N/A                                                                                                   |
| Standards & Certifications | <u>CSA Certified File No. LR34493, UL Listed File No. E110286, ISO 9001:2015</u><br><u>Registered</u> |