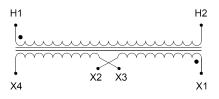

#### SCHEMATIC/DIAGRAM AND DIMENSION PICTURES

Single Phase Control Transformer with a capacity of 350VA, transforming 208 Volts to 120/240 Volts

**OFFICIAL QUOTE** 

#### **PRODUCT SPECIFICATIONS**

| Weight                     | 12 lbs                                                                                                |
|----------------------------|-------------------------------------------------------------------------------------------------------|
| Phases                     | 1                                                                                                     |
| Connection                 | <u>1Ph-CT-SD-SD</u>                                                                                   |
| Primary Voltage            | <u>208</u>                                                                                            |
| Primary Max Current        | <u>1.68A</u>                                                                                          |
| Primary Markings           | <u>H1-H2</u>                                                                                          |
| Primary Terminals          | <u>Terminals</u>                                                                                      |
| Secondary Voltage          | <u>120/240</u>                                                                                        |
| Secondary Max Current      | <u>2.92A</u>                                                                                          |
| Secondary Markings         | <u>X1-X2-X3-X4</u>                                                                                    |
| Secondary Terminals        | <u>Terminals</u>                                                                                      |
| Primary Taps               | N/A                                                                                                   |
| Conductor Material         | <u>Copper</u>                                                                                         |
| Temperatue Rise            | <u>80°C</u>                                                                                           |
| Insuation Class            | <u>130°C (Class B)</u>                                                                                |
| BIL (Insulation) Level     | <u>10kV</u>                                                                                           |
| Efficiency (@35% Load) %   | <u>N/A</u>                                                                                            |
| Impedance Range            | <u>5.0 – 7.0%</u>                                                                                     |
| Sound (db)                 | <u>40</u>                                                                                             |
| Enclosure Type             | Core & Coil                                                                                           |
| Enclosure Size             | See Core & Coil Chart                                                                                 |
| Finish/Colour              | N/A                                                                                                   |
| Standards & Certifications | <u>CSA Certified File No. LR34493, UL Listed File No. E110286, ISO 9001:2015</u><br><u>Registered</u> |