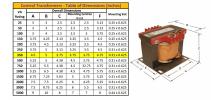

#### SCHEMATIC/DIAGRAM AND DIMENSION PICTURES

Single Phase Control Transformer with a capacity of 350VA, transforming 208 Volts to 120/240 Volts

**OFFICIAL QUOTE** 

#### **PRODUCT SPECIFICATIONS**

| Weight                     | 12 lbs                                                                                                |
|----------------------------|-------------------------------------------------------------------------------------------------------|
| Phases                     | 1                                                                                                     |
| Connection                 | <u>1Ph-CT-SD-SD</u>                                                                                   |
| Primary Voltage            | <u>208</u>                                                                                            |
| Primary Max Current        | <u>1.68A</u>                                                                                          |
| Primary Markings           | <u>H1-H2</u>                                                                                          |
| Primary Terminals          | <u>Terminals</u>                                                                                      |
| Secondary Voltage          | <u>120/240</u>                                                                                        |
| Secondary Max Current      | <u>2.92A</u>                                                                                          |
| Secondary Markings         | <u>X1-X2-X3-X4</u>                                                                                    |
| Secondary Terminals        | <u>Terminals</u>                                                                                      |
| Primary Taps               | N/A                                                                                                   |
| Conductor Material         | <u>Copper</u>                                                                                         |
| Temperatue Rise            | <u>80°C</u>                                                                                           |
| Insuation Class            | <u>130°C (Class B)</u>                                                                                |
| BIL (Insulation) Level     | <u>10kV</u>                                                                                           |
| Efficiency (@35% Load) %   | N/A                                                                                                   |
| Impedance Range            | <u>5.0 – 7.0%</u>                                                                                     |
| Sound (db)                 | <u>40</u>                                                                                             |
| Enclosure Type             | Core & Coil                                                                                           |
| Enclosure Size             | See Core & Coil Chart                                                                                 |
| Finish/Colour              | N/A                                                                                                   |
| Standards & Certifications | <u>CSA Certified File No. LR34493, UL Listed File No. E110286, ISO 9001:2015</u><br><u>Registered</u> |