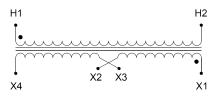

#### SCHEMATIC/DIAGRAM AND DIMENSION PICTURES

Single Phase Control Transformer with a capacity of 350VA, transforming 208 Volts to 120/240 Volts

**OFFICIAL QUOTE** 

#### **PRODUCT SPECIFICATIONS**

| Weight                     | 12 lbs                                                                                                |
|----------------------------|-------------------------------------------------------------------------------------------------------|
| Phases                     | 1                                                                                                     |
| Connection                 | <u>1Ph-CT-SD-SD</u>                                                                                   |
| Primary Voltage            | <u>208</u>                                                                                            |
| Primary Max Current        | <u>1.68A</u>                                                                                          |
| Primary Markings           | <u>H1-H2</u>                                                                                          |
| Primary Terminals          | <u>Terminals</u>                                                                                      |
| Secondary Voltage          | <u>120/240</u>                                                                                        |
| Secondary Max Current      | <u>2.92A</u>                                                                                          |
| Secondary Markings         | <u>X1-X2-X3-X4</u>                                                                                    |
| Secondary Terminals        | <u>Terminals</u>                                                                                      |
| Primary Taps               | N/A                                                                                                   |
| Conductor Material         | <u>Copper</u>                                                                                         |
| Temperatue Rise            | <u>80°C</u>                                                                                           |
| Insuation Class            | <u>130°C (Class B)</u>                                                                                |
| BIL (Insulation) Level     | <u>10kV</u>                                                                                           |
| Efficiency (@35% Load) %   | N/A                                                                                                   |
| Impedance Range            | <u>5.0 – 7.0%</u>                                                                                     |
| Sound (db)                 | <u>40</u>                                                                                             |
| Enclosure Type             | Core & Coil                                                                                           |
| Enclosure Size             | See Core & Coil Chart                                                                                 |
| Finish/Colour              | N/A                                                                                                   |
| Standards & Certifications | <u>CSA Certified File No. LR34493, UL Listed File No. E110286, ISO 9001:2015</u><br><u>Registered</u> |