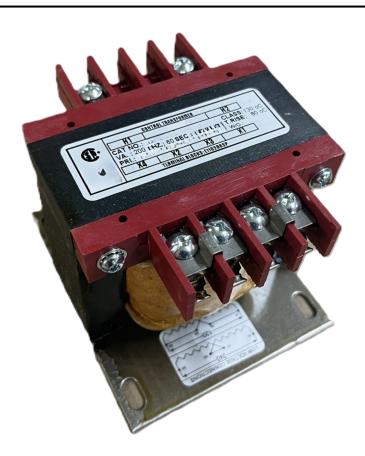

### 200VA 120/240 VOLTS TO 12/24 VOLTS SINGLE PHASE CONTROL TRANSFORMER

## 200VA 120/240 VOLTS TO 12/24 VOLTS SINGLE PHASE CONTROL TRANSFORMER

\$189.28 CAD

Single Phase Control Transformer with a capacity of 200VA, transforming 120/240 Volts to 12/24 Volts

**SKU:** CS200K-Z

**Categories:** Control Transformers

### **PRODUCT SPECIFICATIONS**

| Weight                     | 23 lbs                                                                               |
|----------------------------|--------------------------------------------------------------------------------------|
| Phases                     | 1                                                                                    |
| Connection                 | 1Ph-CT-DD-SD                                                                         |
| Primary Voltage            | 120/240                                                                              |
| Primary Max Current        | 1.67A                                                                                |
| Primary Markings           | H1-H2-H3-H4                                                                          |
| Primary Terminals          | <u>Terminals</u>                                                                     |
| Secondary Voltage          | 12/24                                                                                |
| Secondary Max Current      | 16.67A                                                                               |
| Secondary Markings         | <u>X1-X2-X3-X4</u>                                                                   |
| Secondary Terminals        | <u>Terminals</u>                                                                     |
| Primary Taps               | N/A                                                                                  |
| Conductor Material         | <u>Copper</u>                                                                        |
| Temperatue Rise            | 80°C                                                                                 |
| Insuation Class            | 130°C (Class B)                                                                      |
| BIL (Insulation) Level     | <u>10kV</u>                                                                          |
| Efficiency (@35% Load) %   | N/A                                                                                  |
| Impedance Range            | <u>5.0 - 7.0%</u>                                                                    |
| Sound (db)                 | 40                                                                                   |
| Enclosure Type             | Core & Coil                                                                          |
| Enclosure Size             | See Core & Coil Chart                                                                |
| Finish/Colour              | N/A                                                                                  |
| Standards & Certifications | CSA Certified File No. LR34493, UL Listed File No. E110286, ISO 9001:2015 Registered |