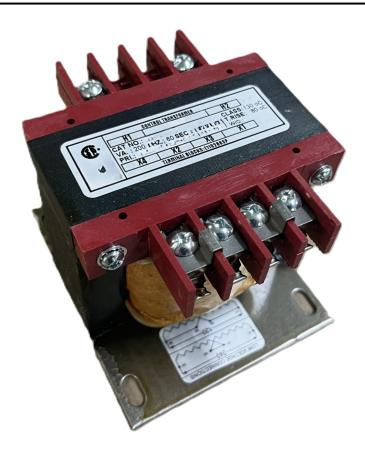

# 200VA 120/240 VOLTS TO 12/24 VOLTS SINGLE PHASE CONTROL TRANSFORMER

\$189.28 CAD

Single Phase Control Transformer with a capacity of 200VA, transforming 120/240 Volts to 12/24 Volts

**SKU:** CS200K-Z

**Categories:** Control Transformers

#### PRODUCT SPECIFICATIONS

| PRODUCT SPECIFICATIONS     |                                                                                      |
|----------------------------|--------------------------------------------------------------------------------------|
| Weight                     | 23 lbs                                                                               |
| Phases                     | 1                                                                                    |
| Connection                 | 1Ph-CT-DD-SD                                                                         |
| Primary Voltage            | 120/240                                                                              |
| Primary Max Current        | 1.67A                                                                                |
| Primary Markings           | H1-H2-H3-H4                                                                          |
| Primary Terminals          | <u>Terminals</u>                                                                     |
| Secondary Voltage          | 12/24                                                                                |
| Secondary Max Current      | 16.67A                                                                               |
| Secondary Markings         | <u>X1-X2-X3-X4</u>                                                                   |
| Secondary Terminals        | <u>Terminals</u>                                                                     |
| Primary Taps               | N/A                                                                                  |
| Conductor Material         | <u>Copper</u>                                                                        |
| Temperatue Rise            | 80°C                                                                                 |
| Insuation Class            | 130°C (Class B)                                                                      |
| BIL (Insulation) Level     | <u>10kV</u>                                                                          |
| Efficiency (@35% Load) %   | N/A                                                                                  |
| Impedance Range            | 5.0 - 7.0%                                                                           |
| Sound (db)                 | 40                                                                                   |
| Enclosure Type             | Core & Coil                                                                          |
| Enclosure Size             | See Core & Coil Chart                                                                |
| Finish/Colour              | N/A                                                                                  |
| Standards & Certifications | CSA Certified File No. LR34493, UL Listed File No. E110286, ISO 9001:2015 Registered |