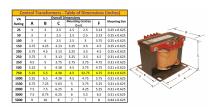

#### SCHEMATIC/DIAGRAM AND DIMENSION PICTURES

Single Phase Control Transformer with a capacity of 750VA, transforming 480 Volts to 240/480 Volts

#### PRODUCT SPECIFICATIONS

| PRODUCT SPECIFICATIONS     |                                                                                      |
|----------------------------|--------------------------------------------------------------------------------------|
| Weight                     | 50 lbs                                                                               |
| Phases                     | 1                                                                                    |
| Connection                 | 1Ph-CT-SD-SD                                                                         |
| Primary Voltage            | 480                                                                                  |
| Primary Max Current        | 1.56A                                                                                |
| Primary Markings           | H1-H2                                                                                |
| Primary Terminals          | Terminals                                                                            |
| Secondary Voltage          | 240/480                                                                              |
| Secondary Max Current      | 3.13A                                                                                |
| Secondary Markings         | <u>X1-X2-X3-X4</u>                                                                   |
| Secondary Terminals        | <u>Terminals</u>                                                                     |
| Primary Taps               | N/A                                                                                  |
| Conductor Material         | Copper                                                                               |
| Temperatue Rise            | <u>115°C</u>                                                                         |
| Insuation Class            | 180°C (Class F)                                                                      |
| BIL (Insulation) Level     | <u>10kV</u>                                                                          |
| Efficiency (@35% Load) %   | N/A                                                                                  |
| Impedance Range            | <u>5.0 - 7.0%</u>                                                                    |
| Sound (db)                 | 40                                                                                   |
| Enclosure Type             | Core & Coil                                                                          |
| Enclosure Size             | See Core & Coil Chart                                                                |
| Finish/Colour              | N/A                                                                                  |
| Standards & Certifications | CSA Certified File No. LR34493, UL Listed File No. E110286, ISO 9001:2015 Registered |