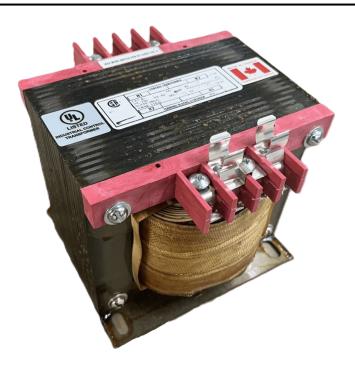

# 750VA 480 VOLTS TO 240/480 VOLTS SINGLE PHASE CONTROL TRANSFORMER

\$420.42 CAD

Single Phase Control Transformer with a capacity of 750VA, transforming 480 Volts to 240/480 Volts

SKU: CS750H-L

**Categories:** Control Transformers

#### SCHEMATIC/DIAGRAM AND DIMENSION PICTURES

Single Phase Control Transformer with a capacity of 750VA, transforming 480 Volts to 240/480 Volts