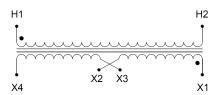

#### SCHEMATIC/DIAGRAM AND DIMENSION PICTURES

Single Phase Control Transformer with a capacity of 750VA, transforming 480 Volts to 240/480 Volts

#### PRODUCT SPECIFICATIONS

| PRODUCT SPECIFICATIONS     |                                                                                      |
|----------------------------|--------------------------------------------------------------------------------------|
| Weight                     | 50 lbs                                                                               |
| Phases                     | 1                                                                                    |
| Connection                 | 1Ph-CT-SD-SD                                                                         |
| Primary Voltage            | 480                                                                                  |
| Primary Max Current        | 1.56A                                                                                |
| Primary Markings           | H1-H2                                                                                |
| Primary Terminals          | Terminals                                                                            |
| Secondary Voltage          | 240/480                                                                              |
| Secondary Max Current      | 3.13A                                                                                |
| Secondary Markings         | <u>X1-X2-X3-X4</u>                                                                   |
| Secondary Terminals        | <u>Terminals</u>                                                                     |
| Primary Taps               | N/A                                                                                  |
| Conductor Material         | Copper                                                                               |
| Temperatue Rise            | <u>115°C</u>                                                                         |
| Insuation Class            | 180°C (Class F)                                                                      |
| BIL (Insulation) Level     | <u>10kV</u>                                                                          |
| Efficiency (@35% Load) %   | N/A                                                                                  |
| Impedance Range            | <u>5.0 - 7.0%</u>                                                                    |
| Sound (db)                 | 40                                                                                   |
| Enclosure Type             | Core & Coil                                                                          |
| Enclosure Size             | See Core & Coil Chart                                                                |
| Finish/Colour              | N/A                                                                                  |
| Standards & Certifications | CSA Certified File No. LR34493, UL Listed File No. E110286, ISO 9001:2015 Registered |