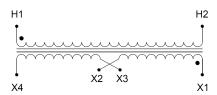

#### SCHEMATIC/DIAGRAM AND DIMENSION PICTURES

Single Phase Control Transformer with a capacity of 750VA, transforming 480 Volts to 240/480 Volts

### **PRODUCT SPECIFICATIONS**

| Weight                     | 50 lbs                                                                               |
|----------------------------|--------------------------------------------------------------------------------------|
| Phases                     | 1                                                                                    |
| Connection                 | 1Ph-CT-SD-SD                                                                         |
| Primary Voltage            | 480                                                                                  |
| Primary Max Current        | 1.56A                                                                                |
| Primary Markings           | H1-H2                                                                                |
| Primary Terminals          | <u>Terminals</u>                                                                     |
| Secondary Voltage          | 240/480                                                                              |
| Secondary Max Current      | <u>3.13A</u>                                                                         |
| Secondary Markings         | <u>X1-X2-X3-X4</u>                                                                   |
| Secondary Terminals        | <u>Terminals</u>                                                                     |
| Primary Taps               | N/A                                                                                  |
| Conductor Material         | Copper                                                                               |
| Temperatue Rise            | <u>115°C</u>                                                                         |
| Insuation Class            | 180°C (Class F)                                                                      |
| BIL (Insulation) Level     | <u>10kV</u>                                                                          |
| Efficiency (@35% Load) %   | N/A                                                                                  |
| Impedance Range            | <u>5.0 - 7.0%</u>                                                                    |
| Sound (db)                 | 40                                                                                   |
| Enclosure Type             | Core & Coil                                                                          |
| Enclosure Size             | See Core & Coil Chart                                                                |
| Finish/Colour              | N/A                                                                                  |
| Standards & Certifications | CSA Certified File No. LR34493, UL Listed File No. E110286, ISO 9001:2015 Registered |