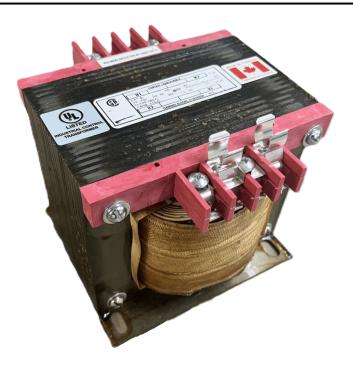

# 750VA 480 VOLTS TO 240/480 VOLTS SINGLE PHASE CONTROL TRANSFORMER

\$306.91 USD

Single Phase Control Transformer with a capacity of 750VA, transforming 480 Volts to 240/480 Volts

SKU: CS750H-L

**Categories:** Control Transformers

#### SCHEMATIC/DIAGRAM AND DIMENSION PICTURES

Single Phase Control Transformer with a capacity of 750VA, transforming 480 Volts to 240/480 Volts