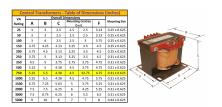

#### SCHEMATIC/DIAGRAM AND DIMENSION PICTURES

Single Phase Control Transformer with a capacity of 750VA, transforming 480 Volts to 240/480 Volts

### **PRODUCT SPECIFICATIONS**

| Weight                     | 50 lbs                                                                               |
|----------------------------|--------------------------------------------------------------------------------------|
| Phases                     | 1                                                                                    |
| Connection                 | 1Ph-CT-SD-SD                                                                         |
| Primary Voltage            | 480                                                                                  |
| Primary Max Current        | 1.56A                                                                                |
| Primary Markings           | H1-H2                                                                                |
| Primary Terminals          | <u>Terminals</u>                                                                     |
| Secondary Voltage          | 240/480                                                                              |
| Secondary Max Current      | <u>3.13A</u>                                                                         |
| Secondary Markings         | <u>X1-X2-X3-X4</u>                                                                   |
| Secondary Terminals        | <u>Terminals</u>                                                                     |
| Primary Taps               | N/A                                                                                  |
| Conductor Material         | Copper                                                                               |
| Temperatue Rise            | <u>115°C</u>                                                                         |
| Insuation Class            | 180°C (Class F)                                                                      |
| BIL (Insulation) Level     | <u>10kV</u>                                                                          |
| Efficiency (@35% Load) %   | N/A                                                                                  |
| Impedance Range            | <u>5.0 - 7.0%</u>                                                                    |
| Sound (db)                 | 40                                                                                   |
| Enclosure Type             | Core & Coil                                                                          |
| Enclosure Size             | See Core & Coil Chart                                                                |
| Finish/Colour              | N/A                                                                                  |
| Standards & Certifications | CSA Certified File No. LR34493, UL Listed File No. E110286, ISO 9001:2015 Registered |