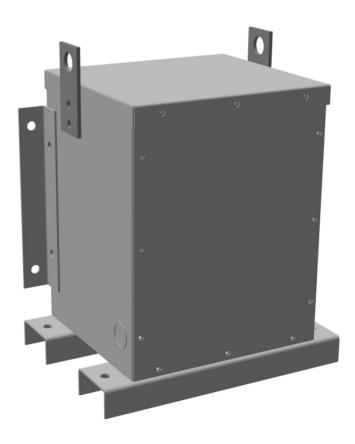

### **PRODUCT SPECIFICATIONS**

| Weight          | 145 lbs             |
|-----------------|---------------------|
| Phases          | <u>3</u>            |
| kVA             | <u>1.5</u>          |
| Connection      | <u>3Ph-DY-NT-SD</u> |
| Primary Voltage | <u>600</u>          |

#### BC1.5J-F/EP

| Primary Max Current        | <u>1.4A</u>                                                                          |
|----------------------------|--------------------------------------------------------------------------------------|
| Primary Markings           | H1-H2-3                                                                              |
| Primary Terminals          | #2-14 AWG                                                                            |
| Secondary Voltage          | <u>380Y/220</u>                                                                      |
| Secondary Max Current      | 2.3A                                                                                 |
| Secondary Markings         | <u>X0-X1-X2-X3</u>                                                                   |
| Secondary Terminals        | #2-14 AWG                                                                            |
| Primary Taps               | N/A                                                                                  |
| Conductor Material         | <u>Copper</u>                                                                        |
| Temperatue Rise            | 130°C                                                                                |
| Insuation Class            | 200°C                                                                                |
| BIL (Insulation) Level     | <u>10kV</u>                                                                          |
| Efficiency                 | N/A                                                                                  |
| Impedance                  | 1.5 - 3.5%                                                                           |
| Sound (db)                 | 40                                                                                   |
| Enclosure Type             | NEMA 3R Indoor                                                                       |
| Enclosure                  | <u>E3R-3PEP-1</u>                                                                    |
| Finish                     | Polyster Powder Coat – ANSI/ASA 61 Grey                                              |
| Standards & Certifications | CSA Certified File No. LR34493, UL Listed File No. E108255, ISO 9001:2015 Registered |