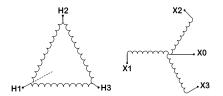

#### BC1.5J-F/EP

| Primary Max Current        | <u>1.4A</u>                                                                          |
|----------------------------|--------------------------------------------------------------------------------------|
| Primary Markings           | H1-H2-3                                                                              |
| Primary Terminals          | #2-14 AWG                                                                            |
| Secondary Voltage          | <u>380Y/220</u>                                                                      |
| Secondary Max Current      | 2.3A                                                                                 |
| Secondary Markings         | <u>X0-X1-X2-X3</u>                                                                   |
| Secondary Terminals        | #2-14 AWG                                                                            |
| Primary Taps               | N/A                                                                                  |
| Conductor Material         | <u>Copper</u>                                                                        |
| Temperatue Rise            | 130°C                                                                                |
| Insuation Class            | 200°C                                                                                |
| BIL (Insulation) Level     | <u>10kV</u>                                                                          |
| Efficiency                 | N/A                                                                                  |
| Impedance                  | 1.5 - 3.5%                                                                           |
| Sound (db)                 | 40                                                                                   |
| Enclosure Type             | NEMA 3R Indoor                                                                       |
| Enclosure                  | <u>E3R-3PEP-1</u>                                                                    |
| Finish                     | Polyster Powder Coat – ANSI/ASA 61 Grey                                              |
| Standards & Certifications | CSA Certified File No. LR34493, UL Listed File No. E108255, ISO 9001:2015 Registered |