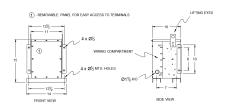

## **OFFICIAL QUOTE**

BC1.5J-F/EP





# BC1.5J-F/EP

\$1,273.36 USD

**SKU:** 45ab611e291c

**Categories:** Encapsulated Isolation Transformer

## **SCHEMATIC/DIAGRAM AND DIMENSION PICTURES**





### **PRODUCT SPECIFICATIONS**

| Weight          | 145 lbs             |
|-----------------|---------------------|
| Phases          | <u>3</u>            |
| kVA             | <u>1.5</u>          |
| Connection      | <u>3Ph-DY-NT-SD</u> |
| Primary Voltage | <u>600</u>          |



## **OFFICIAL QUOTE**

#### BC1.5J-F/EP



| Primary Max Current        | <u>1.4A</u>                                                                          |
|----------------------------|--------------------------------------------------------------------------------------|
| Primary Markings           | H1-H2-3                                                                              |
| Primary Terminals          | #2-14 AWG