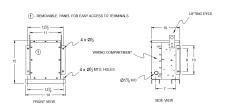

## **SCHEMATIC/DIAGRAM AND DIMENSION PICTURES**

#### **PRODUCT SPECIFICATIONS**

| Weight          | 145 lbs             |
|-----------------|---------------------|
| Phases          | 3                   |
| kVA             | 1.5                 |
| Connection      | <u>3Ph-DY-NT-SD</u> |
| Primary Voltage | 600                 |

#### BC1.5J-F/EP

| Primary Max Current        | <u>1.4A</u>                                                                          |
|----------------------------|--------------------------------------------------------------------------------------|
| Primary Markings           | H1-H2-3                                                                              |
| Primary Terminals          | #2-14 AWG                                                                            |
| Secondary Voltage          | <u>380Y/220</u>                                                                      |
| Secondary Max Current      | 2.3A                                                                                 |
| Secondary Markings         | <u>X0-X1-X2-X3</u>                                                                   |
| Secondary Terminals        | #2-14 AWG                                                                            |
| Primary Taps               | N/A                                                                                  |
| Conductor Material         | <u>Copper</u>                                                                        |
| Temperatue Rise            | 130°C                                                                                |
| Insuation Class            | 200°C                                                                                |
| BIL (Insulation) Level     | <u>10kV</u>                                                                          |
| Efficiency                 | N/A                                                                                  |
| Impedance                  | 1.5 - 3.5%                                                                           |
| Sound (db)                 | 40                                                                                   |
| Enclosure Type             | NEMA 3R Indoor                                                                       |
| Enclosure                  | <u>E3R-3PEP-1</u>                                                                    |
| Finish                     | Polyster Powder Coat – ANSI/ASA 61 Grey                                              |
| Standards & Certifications | CSA Certified File No. LR34493, UL Listed File No. E108255, ISO 9001:2015 Registered |