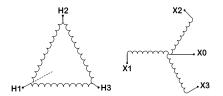

## **SCHEMATIC/DIAGRAM AND DIMENSION PICTURES**

#### BC1.5J-F/EP

| Primary Max Current        | <u>1.4A</u>                                                                          |
|----------------------------|--------------------------------------------------------------------------------------|
| Primary Markings           | H1-H2-3                                                                              |
| Primary Terminals          | #2-14 AWG                                                                            |
| Secondary Voltage          | <u>380Y/220</u>                                                                      |
| Secondary Max Current      | 2.3A                                                                                 |
| Secondary Markings         | <u>X0-X1-X2-X3</u>                                                                   |
| Secondary Terminals        | #2-14 AWG                                                                            |
| Primary Taps               | N/A                                                                                  |
| Conductor Material         | <u>Copper</u>                                                                        |
| Temperatue Rise            | 130°C                                                                                |
| Insuation Class            | 200°C                                                                                |
| BIL (Insulation) Level     | <u>10kV</u>                                                                          |
| Efficiency                 | N/A                                                                                  |
| Impedance                  | 1.5 - 3.5%                                                                           |
| Sound (db)                 | 40                                                                                   |
| Enclosure Type             | NEMA 3R Indoor                                                                       |
| Enclosure                  | <u>E3R-3PEP-1</u>                                                                    |
| Finish                     | Polyster Powder Coat – ANSI/ASA 61 Grey                                              |
| Standards & Certifications | CSA Certified File No. LR34493, UL Listed File No. E108255, ISO 9001:2015 Registered |