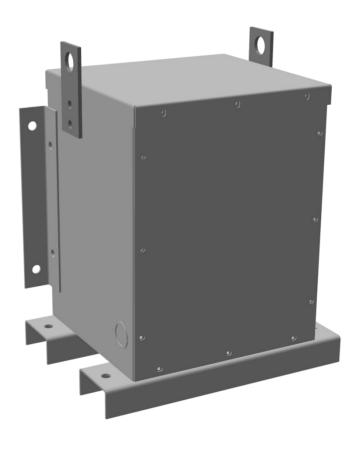

#### **PRODUCT SPECIFICATIONS**

| Weight          | 145 lbs             |
|-----------------|---------------------|
| Phases          | 3                   |
| kVA             | 1.5                 |
| Connection      | <u>3Ph-DY-NT-SD</u> |
| Primary Voltage | 600                 |

#### BC1.5J-F/EP

| Primary Max Current        | <u>1.4A</u>                                                                          |
|----------------------------|--------------------------------------------------------------------------------------|
| Primary Markings           | H1-H2-3                                                                              |
| Primary Terminals          | #2-14 AWG                                                                            |
| Secondary Voltage          | <u>380Y/220</u>                                                                      |
| Secondary Max Current      | 2.3A                                                                                 |
| Secondary Markings         | <u>X0-X1-X2-X3</u>                                                                   |
| Secondary Terminals        | #2-14 AWG                                                                            |
| Primary Taps               | N/A                                                                                  |
| Conductor Material         | <u>Copper</u>                                                                        |
| Temperatue Rise            | 130°C                                                                                |
| Insuation Class            | 200°C                                                                                |
| BIL (Insulation) Level     | <u>10kV</u>                                                                          |
| Efficiency                 | N/A                                                                                  |
| Impedance                  | 1.5 - 3.5%                                                                           |
| Sound (db)                 | 40                                                                                   |
| Enclosure Type             | NEMA 3R Indoor                                                                       |
| Enclosure                  | <u>E3R-3PEP-1</u>                                                                    |
| Finish                     | Polyster Powder Coat – ANSI/ASA 61 Grey                                              |
| Standards & Certifications | CSA Certified File No. LR34493, UL Listed File No. E108255, ISO 9001:2015 Registered |