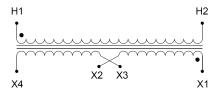

#### SCHEMATIC/DIAGRAM AND DIMENSION PICTURES

Single Phase Control Transformer with a capacity of 500VA, transforming 347 Volts to 120/240 Volts

#### PRODUCT SPECIFICATIONS

| PRODUCT SPECIFICATIONS     |                                                                                       |
|----------------------------|---------------------------------------------------------------------------------------|
| Weight                     | 14 lbs                                                                                |
| Phases                     | 1                                                                                     |
| Connection                 | 1Ph-CT-SD-SD                                                                          |
| Primary Voltage            | 347                                                                                   |
| Primary Max Current        | 1.44A                                                                                 |
| Primary Markings           | H1-H2                                                                                 |
| Primary Terminals          | <u>Terminals</u>                                                                      |
| Secondary Voltage          | 120/240                                                                               |
| Secondary Max Current      | 4.17A                                                                                 |
| Secondary Markings         | <u>X1-X2-X3-X4</u>                                                                    |
| Secondary Terminals        | <u>Terminals</u>                                                                      |
| Primary Taps               | N/A                                                                                   |
| Conductor Material         | Copper                                                                                |
| Temperatue Rise            | 115°C                                                                                 |
| Insuation Class            | 180°C (Class F)                                                                       |
| BIL (Insulation) Level     | <u>10kV</u>                                                                           |
| Efficiency (@35% Load) %   | N/A                                                                                   |
| Impedance Range            | 5.0 - 7.0%                                                                            |
| Sound (db)                 | 40                                                                                    |
| Enclosure Type             | Core & Coil                                                                           |
| Enclosure Size             | See Core & Coil Chart                                                                 |
| Finish/Colour              | N/A                                                                                   |
| Standards & Certifications | CSA Certified File No. LR34493, UL Listed File No. E110286, ISO 9001:2015  Registered |