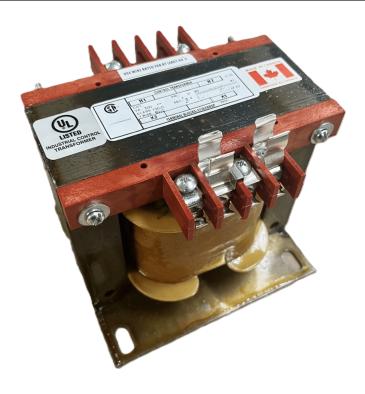

# 500VA 347 VOLTS TO 120/240 VOLTS SINGLE PHASE CONTROL TRANSFORMER

\$300.30 CAD

Single Phase Control Transformer with a capacity of 500VA, transforming 347 Volts to 120/240 Volts

SKU: CS500E-K

**Categories:** Control Transformers

#### SCHEMATIC/DIAGRAM AND DIMENSION PICTURES

Single Phase Control Transformer with a capacity of 500VA, transforming 347 Volts to 120/240 Volts