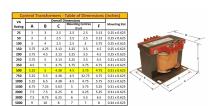

#### SCHEMATIC/DIAGRAM AND DIMENSION PICTURES

Single Phase Control Transformer with a capacity of 500VA, transforming 347 Volts to 120/240 Volts

#### PRODUCT SPECIFICATIONS

| PRODUCT SPECIFICATIONS     |                                                                                       |
|----------------------------|---------------------------------------------------------------------------------------|
| Weight                     | 14 lbs                                                                                |
| Phases                     | 1                                                                                     |
| Connection                 | 1Ph-CT-SD-SD                                                                          |
| Primary Voltage            | 347                                                                                   |
| Primary Max Current        | 1.44A                                                                                 |
| Primary Markings           | H1-H2                                                                                 |
| Primary Terminals          | <u>Terminals</u>                                                                      |
| Secondary Voltage          | 120/240                                                                               |
| Secondary Max Current      | 4.17A                                                                                 |
| Secondary Markings         | <u>X1-X2-X3-X4</u>                                                                    |
| Secondary Terminals        | <u>Terminals</u>                                                                      |
| Primary Taps               | N/A                                                                                   |
| Conductor Material         | Copper                                                                                |
| Temperatue Rise            | 115°C                                                                                 |
| Insuation Class            | 180°C (Class F)                                                                       |
| BIL (Insulation) Level     | <u>10kV</u>                                                                           |
| Efficiency (@35% Load) %   | N/A                                                                                   |
| Impedance Range            | 5.0 - 7.0%                                                                            |
| Sound (db)                 | 40                                                                                    |
| Enclosure Type             | Core & Coil                                                                           |
| Enclosure Size             | See Core & Coil Chart                                                                 |
| Finish/Colour              | N/A                                                                                   |
| Standards & Certifications | CSA Certified File No. LR34493, UL Listed File No. E110286, ISO 9001:2015  Registered |