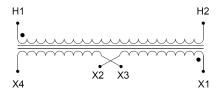

### SCHEMATIC/DIAGRAM AND DIMENSION PICTURES

Single Phase Control Transformer with a capacity of 500VA, transforming 347 Volts to 120/240 Volts

#### PRODUCT SPECIFICATIONS

| PRODUCT SPECIFICATIONS     |                                                                                       |
|----------------------------|---------------------------------------------------------------------------------------|
| Weight                     | 14 lbs                                                                                |
| Phases                     | 1                                                                                     |
| Connection                 | 1Ph-CT-SD-SD                                                                          |
| Primary Voltage            | 347                                                                                   |
| Primary Max Current        | 1.44A                                                                                 |
| Primary Markings           | H1-H2                                                                                 |
| Primary Terminals          | <u>Terminals</u>                                                                      |
| Secondary Voltage          | 120/240                                                                               |
| Secondary Max Current      | 4.17A                                                                                 |
| Secondary Markings         | <u>X1-X2-X3-X4</u>                                                                    |
| Secondary Terminals        | <u>Terminals</u>                                                                      |
| Primary Taps               | N/A                                                                                   |
| Conductor Material         | Copper                                                                                |
| Temperatue Rise            | 115°C                                                                                 |
| Insuation Class            | 180°C (Class F)                                                                       |
| BIL (Insulation) Level     | <u>10kV</u>                                                                           |
| Efficiency (@35% Load) %   | N/A                                                                                   |
| Impedance Range            | 5.0 - 7.0%                                                                            |
| Sound (db)                 | 40                                                                                    |
| Enclosure Type             | Core & Coil                                                                           |
| Enclosure Size             | See Core & Coil Chart                                                                 |
| Finish/Colour              | N/A                                                                                   |
| Standards & Certifications | CSA Certified File No. LR34493, UL Listed File No. E110286, ISO 9001:2015  Registered |