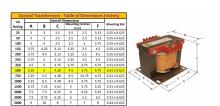

### SCHEMATIC/DIAGRAM AND DIMENSION PICTURES

Single Phase Control Transformer with a capacity of 500VA, transforming 347 Volts to 120/240 Volts

#### PRODUCT SPECIFICATIONS

| PRODUCT SPECIFICATIONS     |                                                                                       |
|----------------------------|---------------------------------------------------------------------------------------|
| Weight                     | 14 lbs                                                                                |
| Phases                     | 1                                                                                     |
| Connection                 | 1Ph-CT-SD-SD                                                                          |
| Primary Voltage            | 347                                                                                   |
| Primary Max Current        | 1.44A                                                                                 |
| Primary Markings           | H1-H2                                                                                 |
| Primary Terminals          | <u>Terminals</u>                                                                      |
| Secondary Voltage          | 120/240                                                                               |
| Secondary Max Current      | 4.17A                                                                                 |
| Secondary Markings         | <u>X1-X2-X3-X4</u>                                                                    |
| Secondary Terminals        | <u>Terminals</u>                                                                      |
| Primary Taps               | N/A                                                                                   |
| Conductor Material         | Copper                                                                                |
| Temperatue Rise            | 115°C                                                                                 |
| Insuation Class            | 180°C (Class F)                                                                       |
| BIL (Insulation) Level     | <u>10kV</u>                                                                           |
| Efficiency (@35% Load) %   | N/A                                                                                   |
| Impedance Range            | 5.0 - 7.0%                                                                            |
| Sound (db)                 | 40                                                                                    |
| Enclosure Type             | Core & Coil                                                                           |
| Enclosure Size             | See Core & Coil Chart                                                                 |
| Finish/Colour              | N/A                                                                                   |
| Standards & Certifications | CSA Certified File No. LR34493, UL Listed File No. E110286, ISO 9001:2015  Registered |