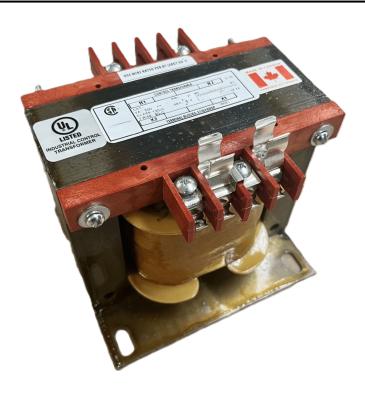

# 500VA 347 VOLTS TO 120/240 VOLTS SINGLE PHASE CONTROL TRANSFORMER

\$300.30 CAD

Single Phase Control Transformer with a capacity of 500VA, transforming 347 Volts to 120/240 Volts

SKU: CS500E-K

**Categories:** Control Transformers

### SCHEMATIC/DIAGRAM AND DIMENSION PICTURES

Single Phase Control Transformer with a capacity of 500VA, transforming 347 Volts to 120/240 Volts

#### PRODUCT SPECIFICATIONS

| PRODUCT SPECIFICATIONS     |                                                                                       |
|----------------------------|---------------------------------------------------------------------------------------|
| Weight                     | 14 lbs                                                                                |
| Phases                     | 1                                                                                     |
| Connection                 | 1Ph-CT-SD-SD                                                                          |
| Primary Voltage            | 347                                                                                   |
| Primary Max Current        | 1.44A                                                                                 |
| Primary Markings           | H1-H2                                                                                 |
| Primary Terminals          | <u>Terminals</u>                                                                      |
| Secondary Voltage          | 120/240                                                                               |
| Secondary Max Current      | 4.17A                                                                                 |
| Secondary Markings         | <u>X1-X2-X3-X4</u>                                                                    |
| Secondary Terminals        | <u>Terminals</u>                                                                      |
| Primary Taps               | N/A                                                                                   |
| Conductor Material         | Copper                                                                                |
| Temperatue Rise            | 115°C                                                                                 |
| Insuation Class            | 180°C (Class F)                                                                       |
| BIL (Insulation) Level     | <u>10kV</u>                                                                           |
| Efficiency (@35% Load) %   | N/A                                                                                   |
| Impedance Range            | 5.0 - 7.0%                                                                            |
| Sound (db)                 | 40                                                                                    |
| Enclosure Type             | Core & Coil                                                                           |
| Enclosure Size             | See Core & Coil Chart                                                                 |
| Finish/Colour              | N/A                                                                                   |
| Standards & Certifications | CSA Certified File No. LR34493, UL Listed File No. E110286, ISO 9001:2015  Registered |