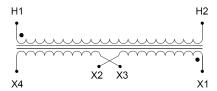

#### SCHEMATIC/DIAGRAM AND DIMENSION PICTURES

Single Phase Control Transformer with a capacity of 350VA, transforming 277 Volts to 120/240 Volts

### **PRODUCT SPECIFICATIONS**

| Weight                     | 12 lbs                                                                               |
|----------------------------|--------------------------------------------------------------------------------------|
| Phases                     | 1                                                                                    |
| Connection                 | 1Ph-CT-SD-SD                                                                         |
| Primary Voltage            | 120/240                                                                              |
| Primary Max Current        | 1.26A                                                                                |
| Primary Markings           | H1-H2                                                                                |
| Primary Terminals          | <u>Terminals</u>                                                                     |
| Secondary Voltage          | 120/240                                                                              |
| Secondary Max Current      | 2.92A                                                                                |
| Secondary Markings         | <u>X1-X2-X3-X4</u>                                                                   |
| Secondary Terminals        | <u>Terminals</u>                                                                     |
| Primary Taps               | N/A                                                                                  |
| Conductor Material         | Copper                                                                               |
| Temperatue Rise            | 80°C                                                                                 |
| Insuation Class            | 130°C (Class B)                                                                      |
| BIL (Insulation) Level     | <u>10kV</u>                                                                          |
| Efficiency (@35% Load) %   | N/A                                                                                  |
| Impedance Range            | <u>5.0 - 7.0%</u>                                                                    |
| Sound (db)                 | 40                                                                                   |
| Enclosure Type             | Core & Coil                                                                          |
| Enclosure Size             | See Core & Coil Chart                                                                |
| Finish/Colour              | N/A                                                                                  |
| Standards & Certifications | CSA Certified File No. LR34493, UL Listed File No. E110286, ISO 9001:2015 Registered |