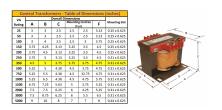

#### SCHEMATIC/DIAGRAM AND DIMENSION PICTURES

Single Phase Control Transformer with a capacity of 350VA, transforming 277 Volts to 120/240 Volts

### **PRODUCT SPECIFICATIONS**

| Weight                     | 12 lbs                                                                               |
|----------------------------|--------------------------------------------------------------------------------------|
| Phases                     | 1                                                                                    |
| Connection                 | 1Ph-CT-SD-SD                                                                         |
| Primary Voltage            | 120/240                                                                              |
| Primary Max Current        | 1.26A                                                                                |
| Primary Markings           | H1-H2                                                                                |
| Primary Terminals          | <u>Terminals</u>                                                                     |
| Secondary Voltage          | 120/240                                                                              |
| Secondary Max Current      | 2.92A                                                                                |
| Secondary Markings         | <u>X1-X2-X3-X4</u>                                                                   |
| Secondary Terminals        | <u>Terminals</u>                                                                     |
| Primary Taps               | N/A                                                                                  |
| Conductor Material         | Copper                                                                               |
| Temperatue Rise            | 80°C                                                                                 |
| Insuation Class            | 130°C (Class B)                                                                      |
| BIL (Insulation) Level     | <u>10kV</u>                                                                          |
| Efficiency (@35% Load) %   | N/A                                                                                  |
| Impedance Range            | <u>5.0 - 7.0%</u>                                                                    |
| Sound (db)                 | 40                                                                                   |
| Enclosure Type             | Core & Coil                                                                          |
| Enclosure Size             | See Core & Coil Chart                                                                |
| Finish/Colour              | N/A                                                                                  |
| Standards & Certifications | CSA Certified File No. LR34493, UL Listed File No. E110286, ISO 9001:2015 Registered |