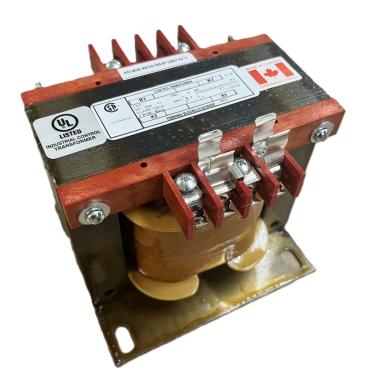

# 350VA 277 VOLTS TO 120/240 VOLTS SINGLE PHASE CONTROL TRANSFORMER

\$168.73 USD

Single Phase Control Transformer with a capacity of 350VA, transforming 277 Volts to 120/240 Volts

**SKU:** CS350D-K

**Categories:** Control Transformers

#### SCHEMATIC/DIAGRAM AND DIMENSION PICTURES

Single Phase Control Transformer with a capacity of 350VA, transforming 277 Volts to 120/240 Volts