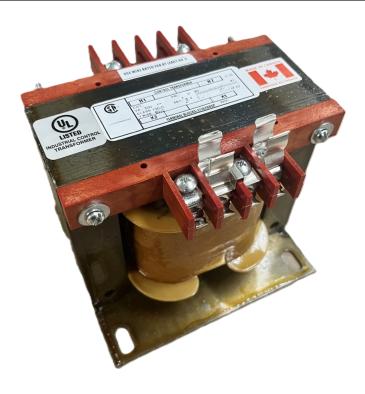

# 350VA 277 VOLTS TO 120/240 VOLTS SINGLE PHASE CONTROL TRANSFORMER

\$231.14 CAD

Single Phase Control Transformer with a capacity of 350VA, transforming 277 Volts to 120/240 Volts

**SKU:** CS350D-K

**Categories:** Control Transformers

#### SCHEMATIC/DIAGRAM AND DIMENSION PICTURES

Single Phase Control Transformer with a capacity of 350VA, transforming 277 Volts to 120/240 Volts