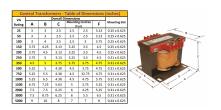

#### SCHEMATIC/DIAGRAM AND DIMENSION PICTURES

Single Phase Control Transformer with a capacity of 350VA, transforming 277 Volts to 120/240 Volts

## **PRODUCT SPECIFICATIONS**

| Weight                     | 12 lbs                                                                               |
|----------------------------|--------------------------------------------------------------------------------------|
| Phases                     | 1                                                                                    |
| Connection                 | 1Ph-CT-SD-SD                                                                         |
| Primary Voltage            | 120/240                                                                              |
| Primary Max Current        | 1.26A                                                                                |
| Primary Markings           | H1-H2                                                                                |
| Primary Terminals          | <u>Terminals</u>                                                                     |
| Secondary Voltage          | 120/240                                                                              |
| Secondary Max Current      | 2.92A                                                                                |
| Secondary Markings         | <u>X1-X2-X3-X4</u>                                                                   |
| Secondary Terminals        | <u>Terminals</u>                                                                     |
| Primary Taps               | N/A                                                                                  |
| Conductor Material         | Copper                                                                               |
| Temperatue Rise            | 80°C                                                                                 |
| Insuation Class            | 130°C (Class B)                                                                      |
| BIL (Insulation) Level     | <u>10kV</u>                                                                          |
| Efficiency (@35% Load) %   | N/A                                                                                  |
| Impedance Range            | <u>5.0 - 7.0%</u>                                                                    |
| Sound (db)                 | 40                                                                                   |
| Enclosure Type             | Core & Coil                                                                          |
| Enclosure Size             | See Core & Coil Chart                                                                |
| Finish/Colour              | N/A                                                                                  |
| Standards & Certifications | CSA Certified File No. LR34493, UL Listed File No. E110286, ISO 9001:2015 Registered |