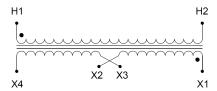

#### SCHEMATIC/DIAGRAM AND DIMENSION PICTURES

Single Phase Control Transformer with a capacity of 350VA, transforming 277 Volts to 120/240 Volts

## **PRODUCT SPECIFICATIONS**

| Weight                     | 12 lbs                                                                               |
|----------------------------|--------------------------------------------------------------------------------------|
| Phases                     | 1                                                                                    |
| Connection                 | 1Ph-CT-SD-SD                                                                         |
| Primary Voltage            | 120/240                                                                              |
| Primary Max Current        | 1.26A                                                                                |
| Primary Markings           | H1-H2                                                                                |
| Primary Terminals          | <u>Terminals</u>                                                                     |
| Secondary Voltage          | 120/240                                                                              |
| Secondary Max Current      | 2.92A                                                                                |
| Secondary Markings         | <u>X1-X2-X3-X4</u>                                                                   |
| Secondary Terminals        | <u>Terminals</u>                                                                     |
| Primary Taps               | N/A                                                                                  |
| Conductor Material         | Copper                                                                               |
| Temperatue Rise            | 80°C                                                                                 |
| Insuation Class            | 130°C (Class B)                                                                      |
| BIL (Insulation) Level     | <u>10kV</u>                                                                          |
| Efficiency (@35% Load) %   | N/A                                                                                  |
| Impedance Range            | <u>5.0 - 7.0%</u>                                                                    |
| Sound (db)                 | 40                                                                                   |
| Enclosure Type             | Core & Coil                                                                          |
| Enclosure Size             | See Core & Coil Chart                                                                |
| Finish/Colour              | N/A                                                                                  |
| Standards & Certifications | CSA Certified File No. LR34493, UL Listed File No. E110286, ISO 9001:2015 Registered |