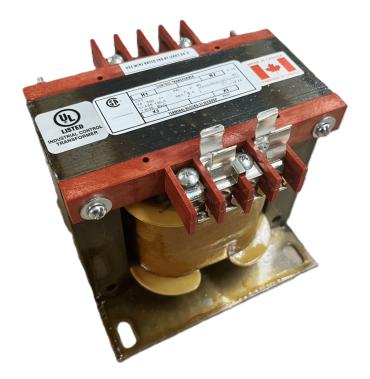

## \$219.22 USD

Single Phase Control Transformer with a capacity of 500VA, transforming 480 Volts to 240/480 Volts

SKU: CS500H-L Categories: <u>Control Transformers</u>

### SCHEMATIC/DIAGRAM AND DIMENSION PICTURES

Single Phase Control Transformer with a capacity of 500VA, transforming 480 Volts to 240/480 Volts

**OFFICIAL QUOTE** 