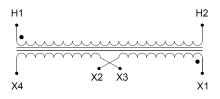

### SCHEMATIC/DIAGRAM AND DIMENSION PICTURES

Single Phase Control Transformer with a capacity of 500VA, transforming 480 Volts to 240/480 Volts

**OFFICIAL QUOTE** 

#### **PRODUCT SPECIFICATIONS**

| Weight                     | 40 lbs                                                                                                |
|----------------------------|-------------------------------------------------------------------------------------------------------|
| Phases                     | 1                                                                                                     |
| Connection                 | <u>1Ph-CT-SD-SD</u>                                                                                   |
| Primary Voltage            | <u>480</u>                                                                                            |
| Primary Max Current        | <u>1.04A</u>                                                                                          |
| Primary Markings           | <u>H1-H2</u>                                                                                          |
| Primary Terminals          | <u>Terminals</u>                                                                                      |
| Secondary Voltage          | 240/480                                                                                               |
| Secondary Max Current      | <u>2.08A</u>                                                                                          |
| Secondary Markings         | <u>X1-X2-X3-X4</u>                                                                                    |
| Secondary Terminals        | <u>Terminals</u>                                                                                      |
| Primary Taps               | N/A                                                                                                   |
| Conductor Material         | <u>Copper</u>                                                                                         |
| Temperatue Rise            | <u>115°C</u>                                                                                          |
| Insuation Class            | <u>180°C (Class F)</u>                                                                                |
| BIL (Insulation) Level     | <u>10kV</u>                                                                                           |
| Efficiency (@35% Load) %   | <u>N/A</u>                                                                                            |
| Impedance Range            | <u>5.0 – 7.0%</u>                                                                                     |
| Sound (db)                 | <u>40</u>                                                                                             |
| Enclosure Type             | Core & Coil                                                                                           |
| Enclosure Size             | See Core & Coil Chart                                                                                 |
| Finish/Colour              | N/A                                                                                                   |
| Standards & Certifications | <u>CSA Certified File No. LR34493, UL Listed File No. E110286, ISO 9001:2015</u><br><u>Registered</u> |