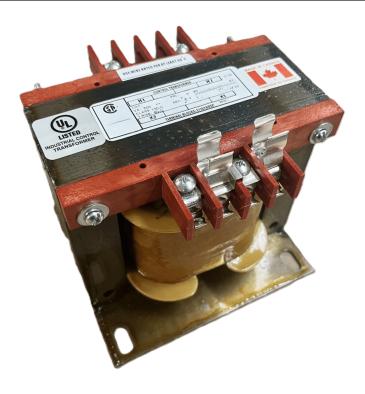

# 500VA 480 VOLTS TO 240/480 VOLTS SINGLE PHASE CONTROL TRANSFORMER

\$300.30 CAD

Single Phase Control Transformer with a capacity of 500VA, transforming 480 Volts to 240/480 Volts

SKU: CS500H-L

**Categories:** Control Transformers

## **PRODUCT SPECIFICATIONS**

| PRODUCT SPECIFICATIONS     |                                                                                      |
|----------------------------|--------------------------------------------------------------------------------------|
| Weight                     | 40 lbs                                                                               |
| Phases                     | 1                                                                                    |
| Connection                 | 1Ph-CT-SD-SD                                                                         |
| Primary Voltage            | 480                                                                                  |
| Primary Max Current        | 1.04A                                                                                |
| Primary Markings           | <u>H1-H2</u>                                                                         |
| Primary Terminals          | <u>Terminals</u>                                                                     |
| Secondary Voltage          | 240/480                                                                              |
| Secondary Max Current      | 2.08A                                                                                |
| Secondary Markings         | X1-X2-X3-X4                                                                          |
| Secondary Terminals        | <u>Terminals</u>                                                                     |
| Primary Taps               | N/A                                                                                  |
| Conductor Material         | Copper                                                                               |
| Temperatue Rise            | 115°C                                                                                |
| Insuation Class            | 180°C (Class F)                                                                      |
| BIL (Insulation) Level     | <u>10kV</u>                                                                          |
| Efficiency (@35% Load) %   | N/A                                                                                  |
| Impedance Range            | <u>5.0 - 7.0%</u>                                                                    |
| Sound (db)                 | 40                                                                                   |
| Enclosure Type             | Core & Coil                                                                          |
| Enclosure Size             | See Core & Coil Chart                                                                |
| Finish/Colour              | N/A                                                                                  |
| Standards & Certifications | CSA Certified File No. LR34493, UL Listed File No. E110286, ISO 9001:2015 Registered |