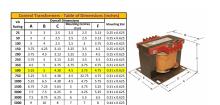

#### **SCHEMATIC/DIAGRAM AND DIMENSION PICTURES**

Single Phase Control Transformer with a capacity of 500VA, transforming 480 Volts to 240/480 Volts

## **PRODUCT SPECIFICATIONS**

| PRODUCT SPECIFICATIONS     |                                                                                      |
|----------------------------|--------------------------------------------------------------------------------------|
| Weight                     | 40 lbs                                                                               |
| Phases                     | 1                                                                                    |
| Connection                 | 1Ph-CT-SD-SD                                                                         |
| Primary Voltage            | 480                                                                                  |
| Primary Max Current        | 1.04A                                                                                |
| Primary Markings           | <u>H1-H2</u>                                                                         |
| Primary Terminals          | <u>Terminals</u>                                                                     |
| Secondary Voltage          | 240/480                                                                              |
| Secondary Max Current      | 2.08A                                                                                |
| Secondary Markings         | X1-X2-X3-X4                                                                          |
| Secondary Terminals        | <u>Terminals</u>                                                                     |
| Primary Taps               | N/A                                                                                  |
| Conductor Material         | Copper                                                                               |
| Temperatue Rise            | 115°C                                                                                |
| Insuation Class            | 180°C (Class F)                                                                      |
| BIL (Insulation) Level     | <u>10kV</u>                                                                          |
| Efficiency (@35% Load) %   | N/A                                                                                  |
| Impedance Range            | <u>5.0 - 7.0%</u>                                                                    |
| Sound (db)                 | 40                                                                                   |
| Enclosure Type             | Core & Coil                                                                          |
| Enclosure Size             | See Core & Coil Chart                                                                |
| Finish/Colour              | N/A                                                                                  |
| Standards & Certifications | CSA Certified File No. LR34493, UL Listed File No. E110286, ISO 9001:2015 Registered |