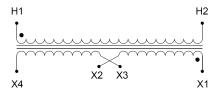

#### **SCHEMATIC/DIAGRAM AND DIMENSION PICTURES**

Single Phase Control Transformer with a capacity of 500VA, transforming 480 Volts to 240/480 Volts

## **PRODUCT SPECIFICATIONS**

| PRODUCT SPECIFICATIONS     |                                                                                      |
|----------------------------|--------------------------------------------------------------------------------------|
| Weight                     | 40 lbs                                                                               |
| Phases                     | 1                                                                                    |
| Connection                 | 1Ph-CT-SD-SD                                                                         |
| Primary Voltage            | 480                                                                                  |
| Primary Max Current        | 1.04A                                                                                |
| Primary Markings           | <u>H1-H2</u>                                                                         |
| Primary Terminals          | <u>Terminals</u>                                                                     |
| Secondary Voltage          | 240/480                                                                              |
| Secondary Max Current      | 2.08A                                                                                |
| Secondary Markings         | X1-X2-X3-X4                                                                          |
| Secondary Terminals        | <u>Terminals</u>                                                                     |
| Primary Taps               | N/A                                                                                  |
| Conductor Material         | Copper                                                                               |
| Temperatue Rise            | 115°C                                                                                |
| Insuation Class            | 180°C (Class F)                                                                      |
| BIL (Insulation) Level     | <u>10kV</u>                                                                          |
| Efficiency (@35% Load) %   | N/A                                                                                  |
| Impedance Range            | <u>5.0 - 7.0%</u>                                                                    |
| Sound (db)                 | 40                                                                                   |
| Enclosure Type             | Core & Coil                                                                          |
| Enclosure Size             | See Core & Coil Chart                                                                |
| Finish/Colour              | N/A                                                                                  |
| Standards & Certifications | CSA Certified File No. LR34493, UL Listed File No. E110286, ISO 9001:2015 Registered |