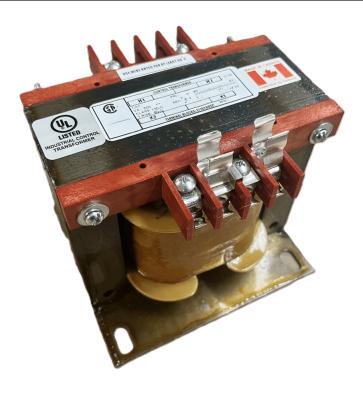

# 500VA 480 VOLTS TO 240/480 VOLTS SINGLE PHASE CONTROL TRANSFORMER

\$219.22 USD

Single Phase Control Transformer with a capacity of 500VA, transforming 480 Volts to 240/480 Volts

SKU: CS500H-L

**Categories:** Control Transformers

## **PRODUCT SPECIFICATIONS**

| PRODUCT SPECIFICATIONS     |                                                                                      |
|----------------------------|--------------------------------------------------------------------------------------|
| Weight                     | 40 lbs                                                                               |
| Phases                     | 1                                                                                    |
| Connection                 | 1Ph-CT-SD-SD                                                                         |
| Primary Voltage            | 480                                                                                  |
| Primary Max Current        | 1.04A                                                                                |
| Primary Markings           | <u>H1-H2</u>                                                                         |
| Primary Terminals          | <u>Terminals</u>                                                                     |
| Secondary Voltage          | 240/480                                                                              |
| Secondary Max Current      | 2.08A                                                                                |
| Secondary Markings         | X1-X2-X3-X4                                                                          |
| Secondary Terminals        | <u>Terminals</u>                                                                     |
| Primary Taps               | N/A                                                                                  |
| Conductor Material         | Copper                                                                               |
| Temperatue Rise            | 115°C                                                                                |
| Insuation Class            | 180°C (Class F)                                                                      |
| BIL (Insulation) Level     | <u>10kV</u>                                                                          |
| Efficiency (@35% Load) %   | N/A                                                                                  |
| Impedance Range            | <u>5.0 - 7.0%</u>                                                                    |
| Sound (db)                 | 40                                                                                   |
| Enclosure Type             | Core & Coil                                                                          |
| Enclosure Size             | See Core & Coil Chart                                                                |
| Finish/Colour              | N/A                                                                                  |
| Standards & Certifications | CSA Certified File No. LR34493, UL Listed File No. E110286, ISO 9001:2015 Registered |