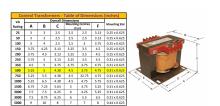

#### **SCHEMATIC/DIAGRAM AND DIMENSION PICTURES**

Single Phase Control Transformer with a capacity of 500VA, transforming 480 Volts to 240/480 Volts

## **PRODUCT SPECIFICATIONS**

| PRODUCT SPECIFICATIONS     |                                                                                      |
|----------------------------|--------------------------------------------------------------------------------------|
| Weight                     | 40 lbs                                                                               |
| Phases                     | 1                                                                                    |
| Connection                 | 1Ph-CT-SD-SD                                                                         |
| Primary Voltage            | 480                                                                                  |
| Primary Max Current        | 1.04A                                                                                |
| Primary Markings           | <u>H1-H2</u>                                                                         |
| Primary Terminals          | <u>Terminals</u>                                                                     |
| Secondary Voltage          | 240/480                                                                              |
| Secondary Max Current      | 2.08A                                                                                |
| Secondary Markings         | X1-X2-X3-X4                                                                          |
| Secondary Terminals        | <u>Terminals</u>                                                                     |
| Primary Taps               | N/A                                                                                  |
| Conductor Material         | Copper                                                                               |
| Temperatue Rise            | 115°C                                                                                |
| Insuation Class            | 180°C (Class F)                                                                      |
| BIL (Insulation) Level     | <u>10kV</u>                                                                          |
| Efficiency (@35% Load) %   | N/A                                                                                  |
| Impedance Range            | <u>5.0 - 7.0%</u>                                                                    |
| Sound (db)                 | 40                                                                                   |
| Enclosure Type             | Core & Coil                                                                          |
| Enclosure Size             | See Core & Coil Chart                                                                |
| Finish/Colour              | N/A                                                                                  |
| Standards & Certifications | CSA Certified File No. LR34493, UL Listed File No. E110286, ISO 9001:2015 Registered |