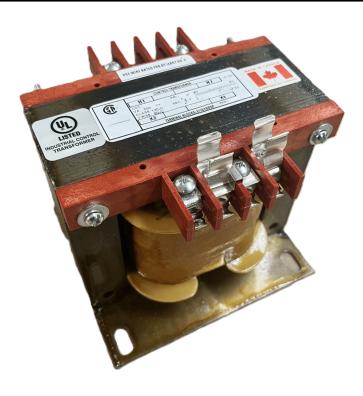

# 500VA 480 VOLTS TO 240/480 VOLTS SINGLE PHASE CONTROL TRANSFORMER

\$300.30 CAD

Single Phase Control Transformer with a capacity of 500VA, transforming 480 Volts to 240/480 Volts

SKU: CS500H-L

**Categories:** Control Transformers

#### SCHEMATIC/DIAGRAM AND DIMENSION PICTURES

Single Phase Control Transformer with a capacity of 500VA, transforming 480 Volts to 240/480 Volts