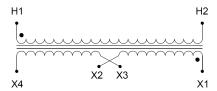

#### SCHEMATIC/DIAGRAM AND DIMENSION PICTURES

Single Phase Control Transformer with a capacity of 500VA, transforming 480 Volts to 240/480 Volts

#### PRODUCT SPECIFICATIONS

| PRODUCT SPECIFICATIONS     |                                                                                      |
|----------------------------|--------------------------------------------------------------------------------------|
| Weight                     | 40 lbs                                                                               |
| Phases                     | 1                                                                                    |
| Connection                 | 1Ph-CT-SD-SD                                                                         |
| Primary Voltage            | 480                                                                                  |
| Primary Max Current        | 1.04A                                                                                |
| Primary Markings           | H1-H2                                                                                |
| Primary Terminals          | <u>Terminals</u>                                                                     |
| Secondary Voltage          | 240/480                                                                              |
| Secondary Max Current      | 2.08A                                                                                |
| Secondary Markings         | <u>X1-X2-X3-X4</u>                                                                   |
| Secondary Terminals        | <u>Terminals</u>                                                                     |
| Primary Taps               | N/A                                                                                  |
| Conductor Material         | <u>Copper</u>                                                                        |
| Temperatue Rise            | <u>115°C</u>                                                                         |
| Insuation Class            | 180°C (Class F)                                                                      |
| BIL (Insulation) Level     | <u>10kV</u>                                                                          |
| Efficiency (@35% Load) %   | N/A                                                                                  |
| Impedance Range            | <u>5.0 - 7.0%</u>                                                                    |
| Sound (db)                 | 40                                                                                   |
| Enclosure Type             | Core & Coil                                                                          |
| Enclosure Size             | See Core & Coil Chart                                                                |
| Finish/Colour              | N/A                                                                                  |
| Standards & Certifications | CSA Certified File No. LR34493, UL Listed File No. E110286, ISO 9001:2015 Registered |