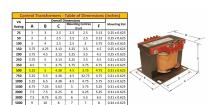

#### SCHEMATIC/DIAGRAM AND DIMENSION PICTURES

Single Phase Control Transformer with a capacity of 500VA, transforming 480 Volts to 240/480 Volts

#### PRODUCT SPECIFICATIONS

| PRODUCT SPECIFICATIONS     |                                                                                      |
|----------------------------|--------------------------------------------------------------------------------------|
| Weight                     | 40 lbs                                                                               |
| Phases                     | 1                                                                                    |
| Connection                 | 1Ph-CT-SD-SD                                                                         |
| Primary Voltage            | 480                                                                                  |
| Primary Max Current        | 1.04A                                                                                |
| Primary Markings           | H1-H2                                                                                |
| Primary Terminals          | <u>Terminals</u>                                                                     |
| Secondary Voltage          | 240/480                                                                              |
| Secondary Max Current      | 2.08A                                                                                |
| Secondary Markings         | <u>X1-X2-X3-X4</u>                                                                   |
| Secondary Terminals        | <u>Terminals</u>                                                                     |
| Primary Taps               | N/A                                                                                  |
| Conductor Material         | <u>Copper</u>                                                                        |
| Temperatue Rise            | <u>115°C</u>                                                                         |
| Insuation Class            | 180°C (Class F)                                                                      |
| BIL (Insulation) Level     | <u>10kV</u>                                                                          |
| Efficiency (@35% Load) %   | N/A                                                                                  |
| Impedance Range            | <u>5.0 - 7.0%</u>                                                                    |
| Sound (db)                 | 40                                                                                   |
| Enclosure Type             | Core & Coil                                                                          |
| Enclosure Size             | See Core & Coil Chart                                                                |
| Finish/Colour              | N/A                                                                                  |
| Standards & Certifications | CSA Certified File No. LR34493, UL Listed File No. E110286, ISO 9001:2015 Registered |