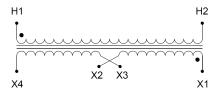

#### SCHEMATIC/DIAGRAM AND DIMENSION PICTURES

Single Phase Control Transformer with a capacity of 500VA, transforming 480 Volts to 240/480 Volts

#### **PRODUCT SPECIFICATIONS**

| PRODUCT SPECIFICATIONS     |                                                                                      |
|----------------------------|--------------------------------------------------------------------------------------|
| Weight                     | 40 lbs                                                                               |
| Phases                     | 1                                                                                    |
| Connection                 | 1Ph-CT-SD-SD                                                                         |
| Primary Voltage            | 480                                                                                  |
| Primary Max Current        | 1.04A                                                                                |
| Primary Markings           | <u>H1-H2</u>                                                                         |
| Primary Terminals          | <u>Terminals</u>                                                                     |
| Secondary Voltage          | 240/480                                                                              |
| Secondary Max Current      | 2.08A                                                                                |
| Secondary Markings         | <u>X1-X2-X3-X4</u>                                                                   |
| Secondary Terminals        | <u>Terminals</u>                                                                     |
| Primary Taps               | N/A                                                                                  |
| Conductor Material         | Copper                                                                               |
| Temperatue Rise            | <u>115°C</u>                                                                         |
| Insuation Class            | 180°C (Class F)                                                                      |
| BIL (Insulation) Level     | <u>10kV</u>                                                                          |
| Efficiency (@35% Load) %   | N/A                                                                                  |
| Impedance Range            | <u>5.0 - 7.0%</u>                                                                    |
| Sound (db)                 | 40                                                                                   |
| Enclosure Type             | Core & Coil                                                                          |
| Enclosure Size             | See Core & Coil Chart                                                                |
| Finish/Colour              | N/A                                                                                  |
| Standards & Certifications | CSA Certified File No. LR34493, UL Listed File No. E110286, ISO 9001:2015 Registered |