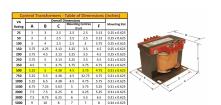

#### SCHEMATIC/DIAGRAM AND DIMENSION PICTURES

Single Phase Control Transformer with a capacity of 500VA, transforming 480 Volts to 240/480 Volts

#### **PRODUCT SPECIFICATIONS**

| PRODUCT SPECIFICATIONS     |                                                                                      |
|----------------------------|--------------------------------------------------------------------------------------|
| Weight                     | 40 lbs                                                                               |
| Phases                     | 1                                                                                    |
| Connection                 | 1Ph-CT-SD-SD                                                                         |
| Primary Voltage            | 480                                                                                  |
| Primary Max Current        | 1.04A                                                                                |
| Primary Markings           | <u>H1-H2</u>                                                                         |
| Primary Terminals          | <u>Terminals</u>                                                                     |
| Secondary Voltage          | 240/480                                                                              |
| Secondary Max Current      | 2.08A                                                                                |
| Secondary Markings         | <u>X1-X2-X3-X4</u>                                                                   |
| Secondary Terminals        | <u>Terminals</u>                                                                     |
| Primary Taps               | N/A                                                                                  |
| Conductor Material         | Copper                                                                               |
| Temperatue Rise            | <u>115°C</u>                                                                         |
| Insuation Class            | 180°C (Class F)                                                                      |
| BIL (Insulation) Level     | <u>10kV</u>                                                                          |
| Efficiency (@35% Load) %   | N/A                                                                                  |
| Impedance Range            | <u>5.0 - 7.0%</u>                                                                    |
| Sound (db)                 | 40                                                                                   |
| Enclosure Type             | Core & Coil                                                                          |
| Enclosure Size             | See Core & Coil Chart                                                                |
| Finish/Colour              | N/A                                                                                  |
| Standards & Certifications | CSA Certified File No. LR34493, UL Listed File No. E110286, ISO 9001:2015 Registered |