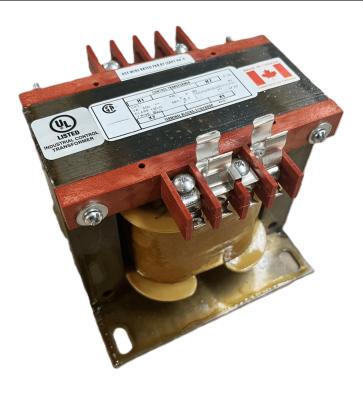

# 500VA 480 VOLTS TO 240/480 VOLTS SINGLE PHASE CONTROL TRANSFORMER

\$300.30 CAD

Single Phase Control Transformer with a capacity of 500VA, transforming 480 Volts to 240/480 Volts

SKU: CS500H-L

**Categories:** Control Transformers

#### SCHEMATIC/DIAGRAM AND DIMENSION PICTURES

Single Phase Control Transformer with a capacity of 500VA, transforming 480 Volts to 240/480 Volts