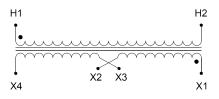

### SCHEMATIC/DIAGRAM AND DIMENSION PICTURES

Single Phase Control Transformer with a capacity of 500VA, transforming 480 Volts to 240/480 Volts

**OFFICIAL QUOTE** 

#### **PRODUCT SPECIFICATIONS**

| Weight                     | 40 lbs                                                                                                |
|----------------------------|-------------------------------------------------------------------------------------------------------|
| Phases                     | 1                                                                                                     |
| Connection                 | <u>1Ph-CT-SD-SD</u>                                                                                   |
| Primary Voltage            | <u>480</u>                                                                                            |
| Primary Max Current        | <u>1.04A</u>                                                                                          |
| Primary Markings           | <u>H1-H2</u>                                                                                          |
| Primary Terminals          | <u>Terminals</u>                                                                                      |
| Secondary Voltage          | 240/480                                                                                               |
| Secondary Max Current      | <u>2.08A</u>                                                                                          |
| Secondary Markings         | <u>X1-X2-X3-X4</u>                                                                                    |
| Secondary Terminals        | <u>Terminals</u>                                                                                      |
| Primary Taps               | N/A                                                                                                   |
| Conductor Material         | <u>Copper</u>                                                                                         |
| Temperatue Rise            | <u>115°C</u>                                                                                          |
| Insuation Class            | <u>180°C (Class F)</u>                                                                                |
| BIL (Insulation) Level     | <u>10kV</u>                                                                                           |
| Efficiency (@35% Load) %   | <u>N/A</u>                                                                                            |
| Impedance Range            | <u>5.0 – 7.0%</u>                                                                                     |
| Sound (db)                 | <u>40</u>                                                                                             |
| Enclosure Type             | Core & Coil                                                                                           |
| Enclosure Size             | See Core & Coil Chart                                                                                 |
| Finish/Colour              | N/A                                                                                                   |
| Standards & Certifications | <u>CSA Certified File No. LR34493, UL Listed File No. E110286, ISO 9001:2015</u><br><u>Registered</u> |