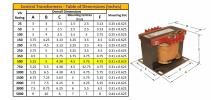

### SCHEMATIC/DIAGRAM AND DIMENSION PICTURES

Single Phase Control Transformer with a capacity of 500VA, transforming 480 Volts to 240/480 Volts

**OFFICIAL QUOTE** 

#### **PRODUCT SPECIFICATIONS**

| Weight                     | 40 lbs                                                                                                |
|----------------------------|-------------------------------------------------------------------------------------------------------|
| Phases                     | 1                                                                                                     |
| Connection                 | <u>1Ph-CT-SD-SD</u>                                                                                   |
| Primary Voltage            | <u>480</u>                                                                                            |
| Primary Max Current        | <u>1.04A</u>                                                                                          |
| Primary Markings           | <u>H1-H2</u>                                                                                          |
| Primary Terminals          | <u>Terminals</u>                                                                                      |
| Secondary Voltage          | 240/480                                                                                               |
| Secondary Max Current      | <u>2.08A</u>                                                                                          |
| Secondary Markings         | <u>X1-X2-X3-X4</u>                                                                                    |
| Secondary Terminals        | <u>Terminals</u>                                                                                      |
| Primary Taps               | N/A                                                                                                   |
| Conductor Material         | <u>Copper</u>                                                                                         |
| Temperatue Rise            | <u>115°C</u>                                                                                          |
| Insuation Class            | <u>180°C (Class F)</u>                                                                                |
| BIL (Insulation) Level     | <u>10kV</u>                                                                                           |
| Efficiency (@35% Load) %   | <u>N/A</u>                                                                                            |
| Impedance Range            | <u>5.0 – 7.0%</u>                                                                                     |
| Sound (db)                 | <u>40</u>                                                                                             |
| Enclosure Type             | Core & Coil                                                                                           |
| Enclosure Size             | See Core & Coil Chart                                                                                 |
| Finish/Colour              | N/A                                                                                                   |
| Standards & Certifications | <u>CSA Certified File No. LR34493, UL Listed File No. E110286, ISO 9001:2015</u><br><u>Registered</u> |