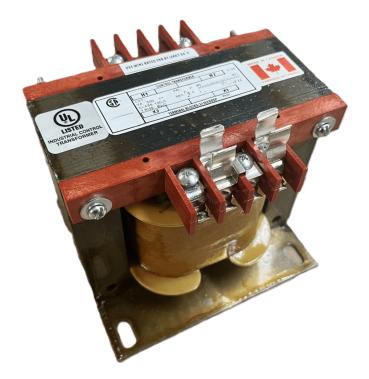

## \$300.30 CAD

Single Phase Control Transformer with a capacity of 500VA, transforming 480 Volts to 240/480 Volts

SKU: CS500H-L Categories: <u>Control Transformers</u>

#### **PRODUCT SPECIFICATIONS**

| Weight                     | 40 lbs                                                                                                |
|----------------------------|-------------------------------------------------------------------------------------------------------|
| Phases                     | 1                                                                                                     |
| Connection                 | <u>1Ph-CT-SD-SD</u>                                                                                   |
| Primary Voltage            | <u>480</u>                                                                                            |
| Primary Max Current        | <u>1.04A</u>                                                                                          |
| Primary Markings           | <u>H1-H2</u>                                                                                          |
| Primary Terminals          | <u>Terminals</u>                                                                                      |
| Secondary Voltage          | 240/480                                                                                               |
| Secondary Max Current      | <u>2.08A</u>                                                                                          |
| Secondary Markings         | <u>X1-X2-X3-X4</u>                                                                                    |
| Secondary Terminals        | <u>Terminals</u>                                                                                      |
| Primary Taps               | N/A                                                                                                   |
| Conductor Material         | <u>Copper</u>                                                                                         |
| Temperatue Rise            | <u>115°C</u>                                                                                          |
| Insuation Class            | <u>180°C (Class F)</u>                                                                                |
| BIL (Insulation) Level     | <u>10kV</u>                                                                                           |
| Efficiency (@35% Load) %   | <u>N/A</u>                                                                                            |
| Impedance Range            | <u>5.0 – 7.0%</u>                                                                                     |
| Sound (db)                 | <u>40</u>                                                                                             |
| Enclosure Type             | Core & Coil                                                                                           |
| Enclosure Size             | See Core & Coil Chart                                                                                 |
| Finish/Colour              | N/A                                                                                                   |
| Standards & Certifications | <u>CSA Certified File No. LR34493, UL Listed File No. E110286, ISO 9001:2015</u><br><u>Registered</u> |