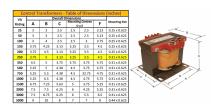

#### **SCHEMATIC/DIAGRAM AND DIMENSION PICTURES**

Single Phase Control Transformer with a capacity of 250VA, transforming 277 Volts to 120/240 Volts