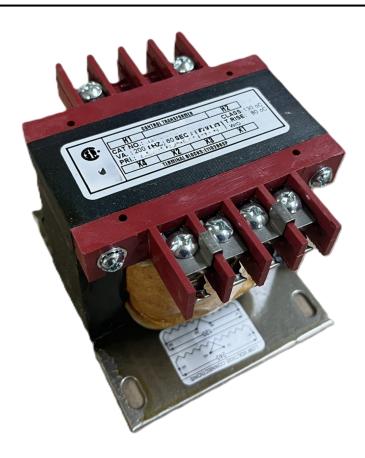

# 250VA 277 VOLTS TO 120/240 VOLTS SINGLE PHASE CONTROL TRANSFORMER

\$140.83 USD

Single Phase Control Transformer with a capacity of 250VA, transforming 277 Volts to 120/240 Volts

**SKU:** CS250D-K

**Categories:** Control Transformers

#### **SCHEMATIC/DIAGRAM AND DIMENSION PICTURES**

Single Phase Control Transformer with a capacity of 250VA, transforming 277 Volts to 120/240 Volts